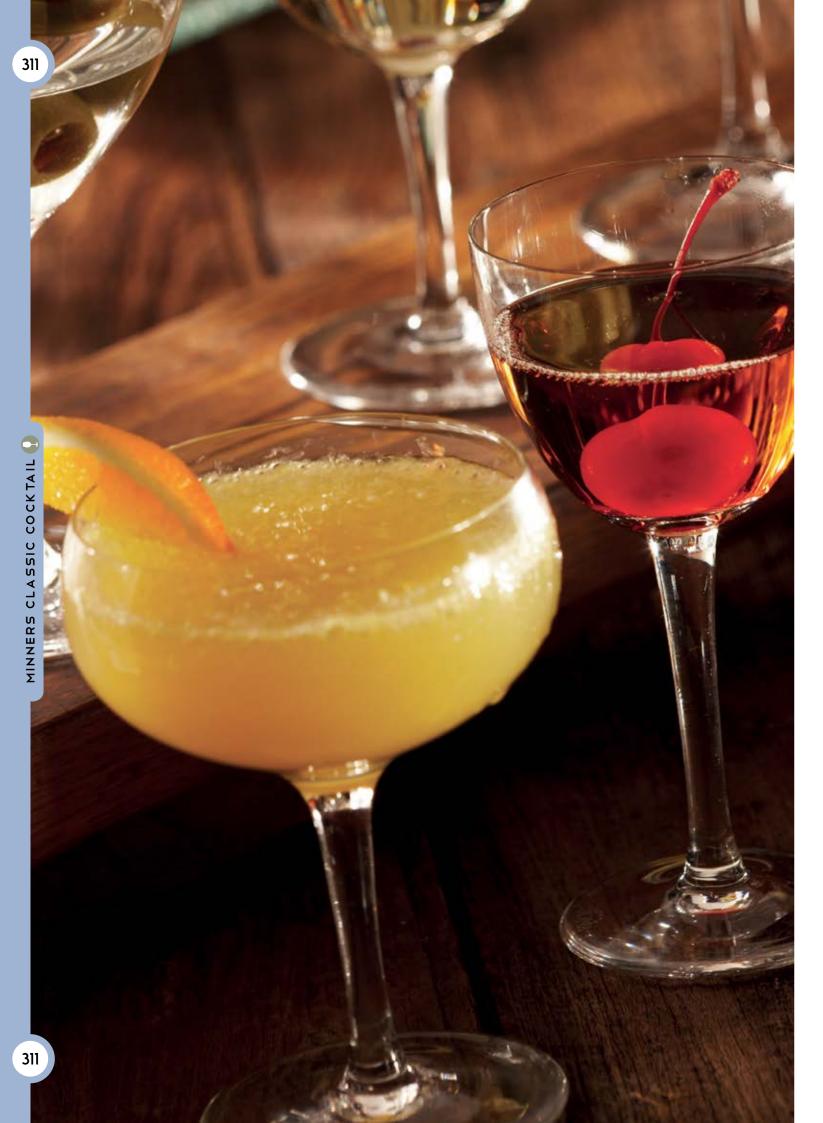

The Minners Classic Cocktail range of glassware has been recreated using the original glass moulds that manufactured the glasses used in the 1930's Manhattan cocktail scene and made famous in venues such as the Rainbow Room. These classic shapes have stood the test of time and have regained a relevance to todays growing mixology scene. Steelite International have obtained exclusive global distribution rights to this exciting range and are pleased to bring a unique opportunity in fine lead-free crystal glasses.

## Minners Classic Cocktails

Steelite International recaptures classic cocktail service from a bygone era with the Minners Classic Cocktail Collection. Featuring popular shapes including the saucer champagne, Minners Classic Cocktails offers the ultimate in vintage charm and design.

What's old is new once again.

Nick & Nora R351 17.75cl (61/40z)

Coupe Champagne R352 23.6cl (81/40z)

Champagne Flute R353 17.75cl (61/40z)

Martini/Champagne R354 23.6cl (81/40z)

cool classic cocktails