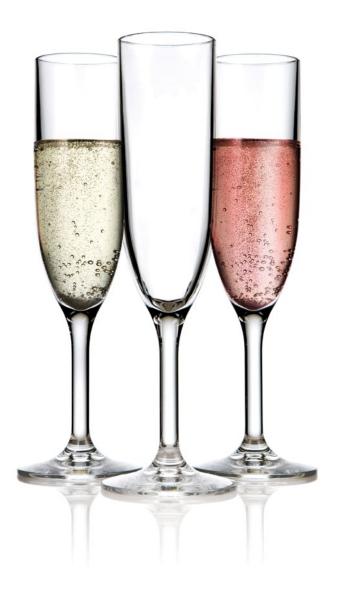

# Raise your glass above the rest.

Drinique is proud to bring you its shatterproof champagne flute and wine glass. These elegant crystal clear wonders elevate stemware to new heights. Sleek and sophisticated, even empty these glasses are worth toasting.

Elite Champagne Flute 7030DR008 17.0cl (6oz)

Elite Stemmed Wine 7030DR009 34.2cl (12oz)