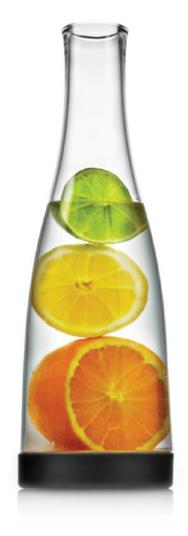

Elite HiBall Tumbler 7030DR005 41.5cl (14oz)

Elite Rocks Tumbler 7030DR003 28.5cl (10oz)

Elite Tumbler 7030DR002 21.0cl (7oz)

Elite Shot Glass 7030DR001 6.0cl (2oz)

**7030DR007 Elite Carafe** 85.0cl (28oz)