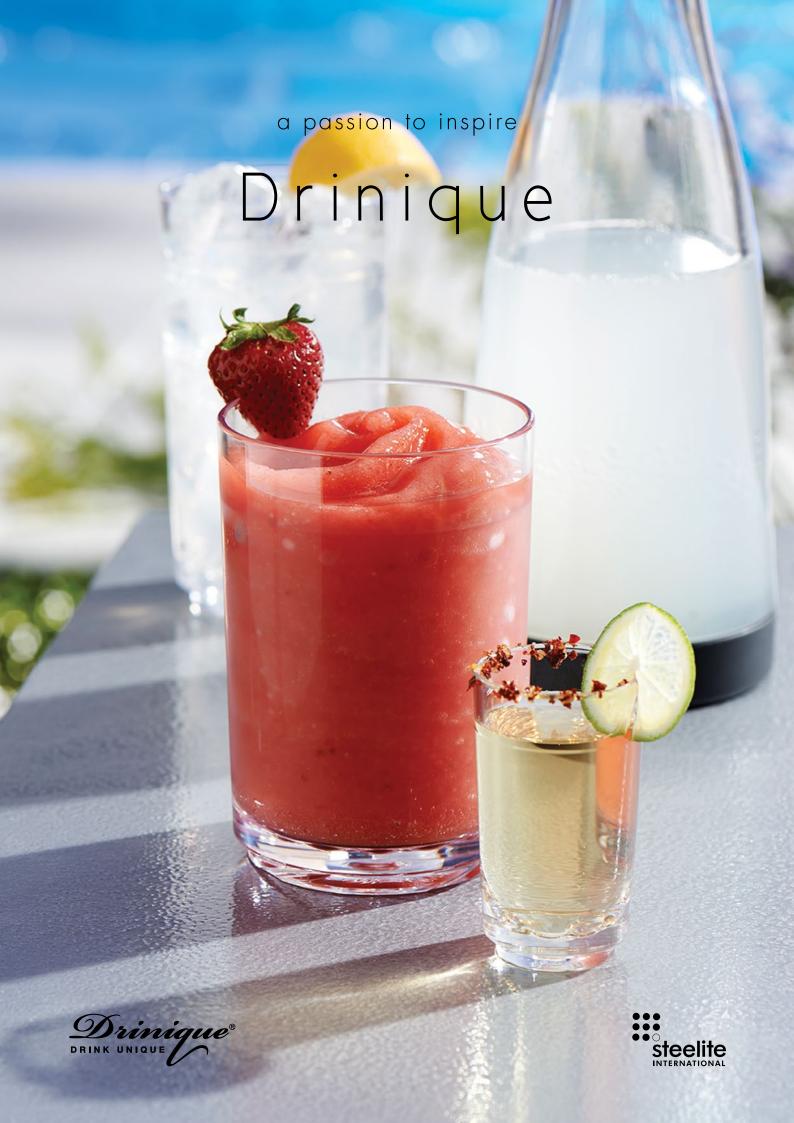

# Shatter your perceptions of glass.

What if your glassware didn't break? What if it didn't crack? And what if that glassware was guaranteed for life\*? Drinique drinkware is made from extraordinary Tritan™ Copolyester, even at 500 trips through a dishwasher this revolutionary material stays clear. Stack them without sticking, wash them without cracking, and even drop them without breaking; no matter the distress they continue looking good. All Drinique glasses are BPA free and proudly made in the USA.

### \*LIFETIME BREAKAGE GUARANTEE

If any piece of Drinique drinkware ever breaks, cracks, or shatters under normal use, Drinique will replace that product free of charge, upon customer returning the product at their expense.