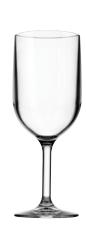

# Raise your glass above the rest.

Drinique is proud to bring you its shatterproof champagne flute and wine glass. These elegant crystal clear wonders elevate stemware to new heights. Sleek and sophisticated, even empty these glasses are worth toasting.

Elite Champagne Flute 7030DR008 17.0cl (6oz)

Elite Stemmed Wine 7030DR009 34.2cl (12oz)