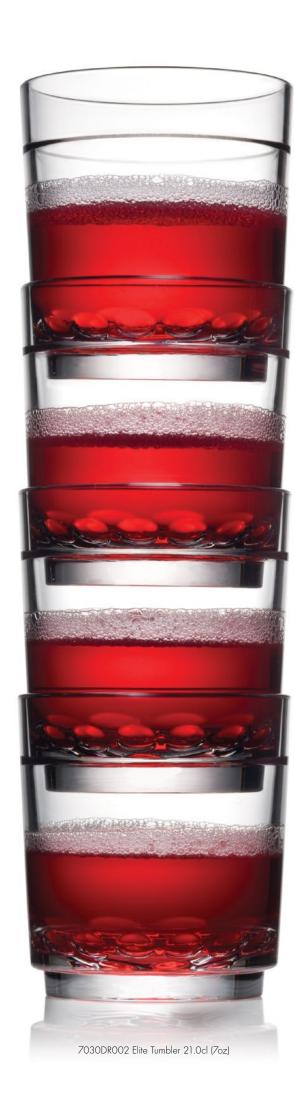

# Profits stack up just as easily.

The Elite line of drinkware delivers sleek, elegant design and five-star quality that stacks without sticking. You get great hand-weight with the look and feel of glass - perfect for even the most upscale setting. Customers may not be able to tell the difference, but your bottom line will remind you every month.

Elite HiBall Tumbler 7030DR005 41.5cl (14oz)

Elite Rocks Tumbler 7030DR003 28.5cl (10oz)

Elite Tumbler 7030DR002 21.0cl (7oz)

Elite Shot Glass 7030DR001 6.0cl (2oz)

**7030DR007 Elite Carafe** 85.0cl (28oz)