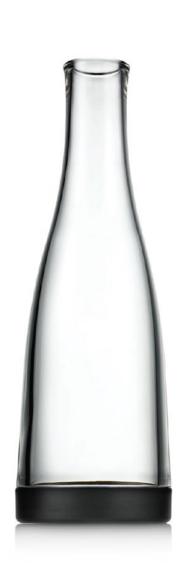

Elite HiBall Tumbler 7030DR005 41.5cl (14oz)

Elite Rocks Tumbler 7030DR003 28.5cl (10oz)

Elite Tumbler 7030DR002 21.0cl (7oz)

Elite Shot Glass 7030DR001 6.0cl (2oz)

**7030DR007 Elite Carafe** 85.0cl (28oz)