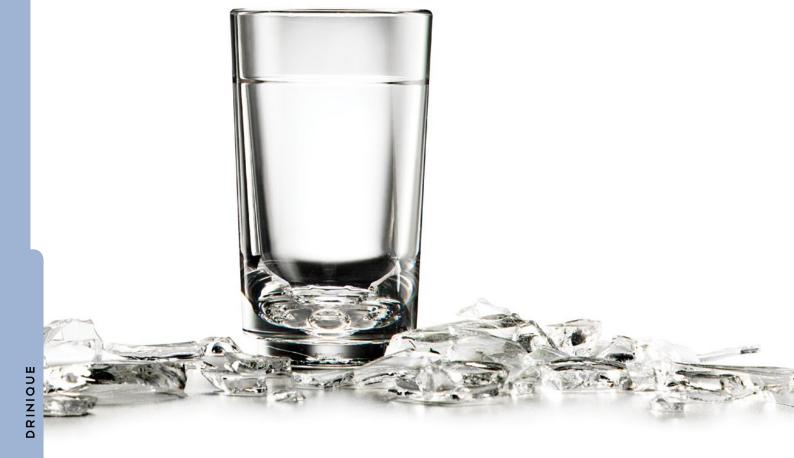

# Shatter your perceptions of glass.

What if your glassware didn't break? What if it didn't crack? And what if that glassware was guaranteed for life\*? Drinique drinkware is made from extraordinary Tritan™ Copolyester, even at 500 trips through a dishwasher this revolutionary material stays clear. Stack them without sticking, wash them without cracking, and even drop them without breaking; no matter the distress they continue looking good. All Drinique glasses are BPA free and proudly made in the USA.

### \*LIFETIME BREAKAGE GUARANTEE

If any piece of Drinique drinkware ever breaks, cracks, or shatters under normal use, Drinique will replace that product free of charge, upon customer returning the product at their expense.