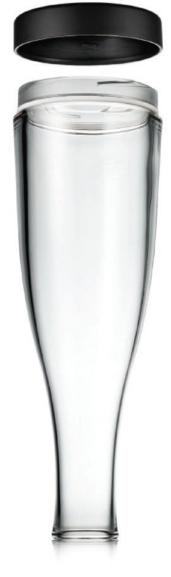

# Raise your glass above the rest.

Drinique is proud to bring you its shatterproof champagne flute and wine glass. These elegant crystal clear wonders elevate stemware to new heights. Sleek and sophisticated, even empty these glasses are worth toasting.

Elite Champagne Flute 7030DR008 17.0cl (6oz)

Elite Stemmed Wine 7030DR009 34.2cl (12oz)