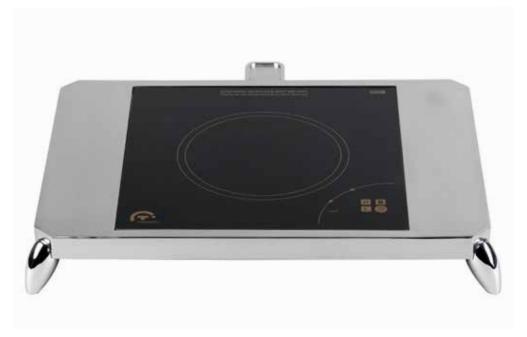

#### 11120-NEW

SMART ADAPTOR FOR BUILT-IN INDUCTION FOR 11758-230

Size (LxWxH): 417x459x85 mm

Weight: 2.4 kg

Material: Stainless steel 18-10

Easy adaptor to transform to free standing induction hob. Detachable back-supporter for Smart Chafer.

#### 11120-0BL

SMART W OBLONG ADAPTOR FOR BUILT-IN INDUCTION FOR 11758-230

Size (LxWxH): 458.5x576.5x84 mm Weight: 3.4 kg

Material: Stainless steel 18-10, Solid die casting Easy adaptor to transform to free standing induction hob. Detachable back-supporter for Smart Chafer.