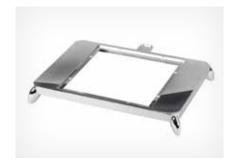

#### 11120-NEW

SMART ADAPTOR FOR BUILT-IN INDUCTION FOR 11758-230

Size (LxWxH): 417x459x85 mm

Weight: 2.4 kg

Material: Stainless steel 18-10

Easy adaptor to transform to free standing induction hob. Detachable back-supporter for Smart Chafer.

#### 11120-0BL

SMART W OBLONG ADAPTOR FOR BUILT-IN INDUCTION FOR 11758-230

Size (LxWxH): 458.5x576.5x84 mm Weight: 3.4 kg

Material: Stainless steel 18-10, Solid die casting Easy adaptor to transform to free standing induction hob. Detachable back-supporter for Smart Chafer.