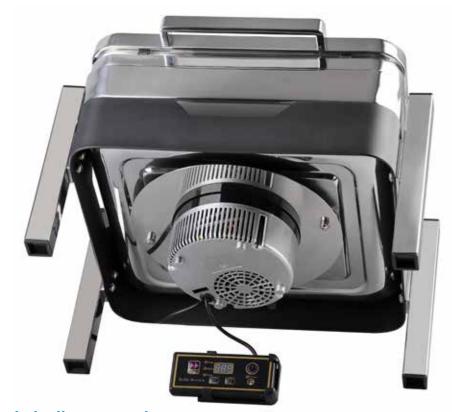

#### 11120-NEW

SMART ADAPTOR FOR BUILT-IN INDUCTION FOR 11758-230

Size (LxWxH): 417x459x85 mm

Weight: 2.4 kg

Material: Stainless steel 18-10

Easy adaptor to transform to free standing induction hob. Detachable back-supporter for Smart Chafer.

#### 11120-0BL

SMART W OBLONG ADAPTOR FOR BUILT-IN INDUCTION FOR 11758-230

Size (LxWxH): 458.5x576.5x84 mm Weight: 3.4 kg

Material: Stainless steel 18-10, Solid die casting Easy adaptor to transform to free standing induction hob. Detachable back-supporter for Smart Chafer.