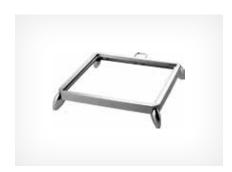

#### 11120-NEW

SMART ADAPTOR FOR BUILT-IN INDUCTION FOR 11758-230

Size (LxWxH): 417x459x85 mm

Weight: 2.4 kg

Material: Stainless steel 18-10

Easy adaptor to transform to free standing induction hob. Detachable back-supporter for Smart Chafer.

#### 11120-0BL

SMART W OBLONG ADAPTOR FOR BUILT-IN INDUCTION FOR 11758-230

Size (LxWxH): 458.5x576.5x84 mm Weight: 3.4 kg

Material: Stainless steel 18-10, Solid die casting Easy adaptor to transform to free standing induction hob. Detachable back-supporter for Smart Chafer.