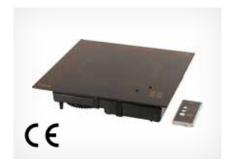

#### 11758-230

SMART INDUCTION HOB WITH TOUCH PANEL \* Rating: 230 V, 50/60 Hz, 1 KW (11758-230) Size (LxWxH): 355x355x77 mm Weight: 3.3 kg

\* Remote Controller not included

11758-300 SMART REMOTE CONTOLLER FOR INDUCTION OPTIONAL