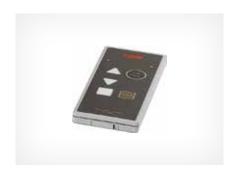

#### 11758-230

SMART INDUCTION HOB WITH TOUCH PANEL \* Rating: 230 V, 50/60 Hz, 1 KW (11758-230) Size (LxWxH): 355x355x77 mm Weight: 3.3 kg

\* Remote Controller not included

11758-300 SMART REMOTE CONTOLLER FOR INDUCTION OPTIONAL