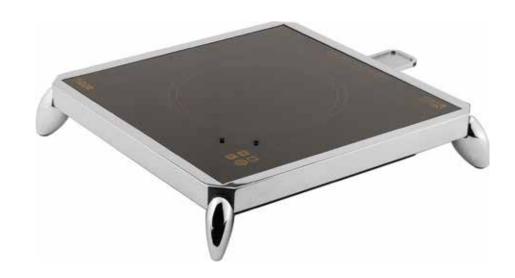

#### 11758-230

SMART INDUCTION HOB WITH TOUCH PANEL \* Rating: 230 V, 50/60 Hz, 1 KW (11758-230) Size (LxWxH): 355x355x77 mm Weight: 3.3 kg

\* Remote Controller not included

11758-300 SMART REMOTE CONTOLLER FOR INDUCTION OPTIONAL