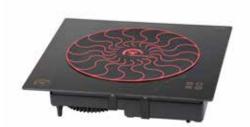

#### 11758-230

SMART INDUCTION HOB WITH TOUCH PANEL \* Rating: 230 V, 50/60 Hz, 1 KW (11758-230) Size (LxWxH): 355x355x77 mm Weight: 3.3 kg

\* Remote Controller not included

11758-300 SMART REMOTE CONTOLLER FOR INDUCTION OPTIONAL