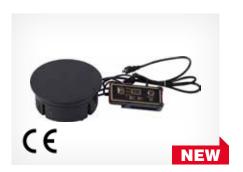

### 11762-230

INDUCTION WARMER (MINI ROUND, 200W) Size (øxH): 180x84 mm

Weight: 1.8 kg
Material: Stainless steel 18-10
Uses 66.29% less energy than most competitors. Holds temperature at 200 watts with Smart Chafers. Head continuously for 6 hours non-stop (most competitors must be reset at 2 hours).