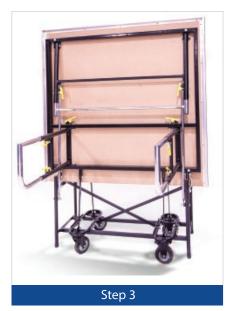

## **EASY TO MOVE, HANDLE & OPERATE**

Intermetal's Multi-Height Stage options include Single Height, Dual Height and 3 Tier Height Adjustable.

#### **FEATURES**

- Easy to move from storage to set-up location.
- Linking system allows multiple stages to be joined together. Carpet, Parquet or PV Pad tops available.
- Velcro edging allows for easy placing of stage skirting.
- Multi-height options.
- Easy lock mechanism ensures safe mobility.
- Powder coated finish.

- Aluminium edge protects the stage top.
- Heavy duty wheels.
- Guardrails provide protective barrier.
- Stage components painted in yellow for easy operation.
- Easy to configure.