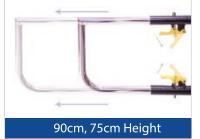

### Height Adjustment made easy.

| Stage Type                | Code                  | Size (cm)               |
|---------------------------|-----------------------|-------------------------|
|                           | ISS 40                | 244L x 122W x 40H       |
|                           | ISS 40W               | 244L x 183W x 40H       |
| Single Height             | ISS 60                | 244L x 122W x 60H       |
|                           | ISS 60W               | 244L x 183W x 60H       |
|                           | ISS 80                | 244L x 122W x 80H       |
|                           | ISS 80W               | 244L x 183W x 80H       |
|                           | ISS 4060<br>ISS 4060W | 244L x 122W x 40-60H    |
| Dural Haimlet Adimetalala |                       | 244L x 183W x 40-60H    |
| Dual Height Adjustable    | ISS 6080<br>ISS 6080W | 244L x 122W x 60-80H    |
|                           |                       | 244L x 183W x 60-80H    |
| 3 Tier Height Adjustable  | ISS 607590            | 244L x 122W x 60-75-90H |
|                           | ISS 607590W           | 244L x 183W x 60-75-90H |