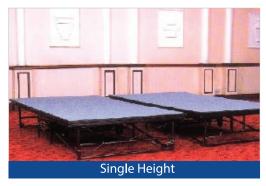

## **STAGING SYSTEMS**

Multi-Height

Lightweight

Durable

Mobile

Intermetal's Mobile, Multi-Height Centrefold Stages have been specifically designed with the user in mind. Available in a range of sizes, each is easy to maneuver, set-up and take down. Available in Single Height, Dual Height and 3 Tier Height Adjustable, performance and durability is guaranteed.

## **EASY TO MOVE, HANDLE & OPERATE**

Intermetal's Multi-Height Stage options include Single Height, Dual Height and 3 Tier Height Adjustable.

### Height Adjustment made easy.

| Stage Type                | Code                  | Size (cm)               |
|---------------------------|-----------------------|-------------------------|
|                           | ISS 40                | 244L x 122W x 40H       |
|                           | ISS 40W               | 244L x 183W x 40H       |
| Single Height             | ISS 60                | 244L x 122W x 60H       |
|                           | ISS 60W               | 244L x 183W x 60H       |
|                           | ISS 80                | 244L x 122W x 80H       |
|                           | ISS 80W               | 244L x 183W x 80H       |
|                           | ISS 4060<br>ISS 4060W | 244L x 122W x 40-60H    |
| Dural Haimlet Adimetalala |                       | 244L x 183W x 40-60H    |
| Dual Height Adjustable    | ISS 6080<br>ISS 6080W | 244L x 122W x 60-80H    |
|                           |                       | 244L x 183W x 60-80H    |
| 3 Tier Height Adjustable  | ISS 607590            | 244L x 122W x 60-75-90H |
|                           | ISS 607590W           | 244L x 183W x 60-75-90H |