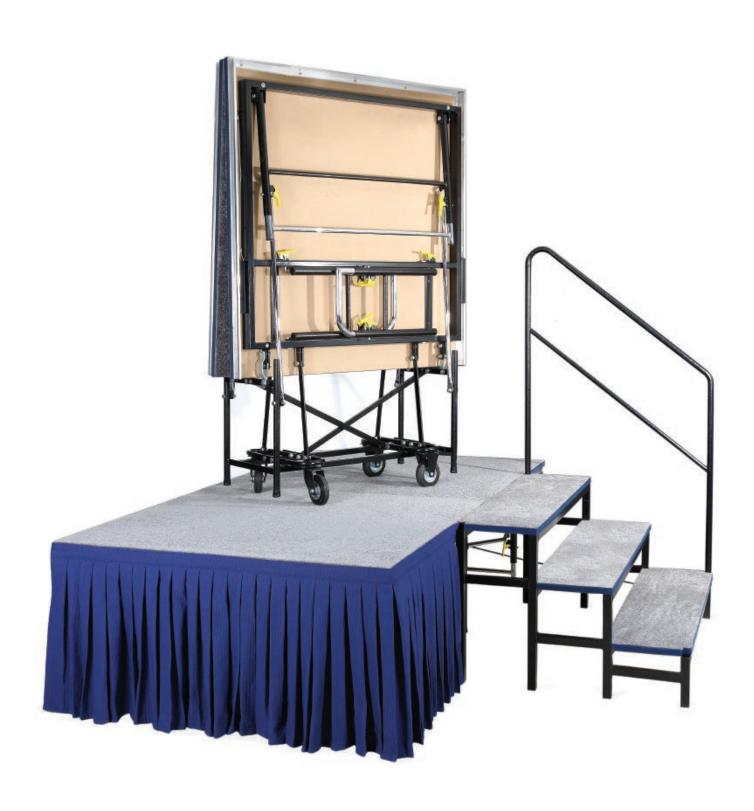

#### **FEATURES**

- Easy to move from storage to set-up location.
- Linking system allows multiple stages to be joined together. Carpet, Parquet or PV Pad tops available.
- Velcro edging allows for easy placing of stage skirting.
- Multi-height options.
- Easy lock mechanism ensures safe mobility.
- Powder coated finish.

- Aluminium edge protects the stage top.
- Heavy duty wheels.
- Guardrails provide protective barrier.
- Stage components painted in yellow for easy operation.
- Easy to configure.

## **MOBILE MULTI-HEIGHT CENTREFOLD STAGING SYSTEMS**

Linked stage with double step set-up

6