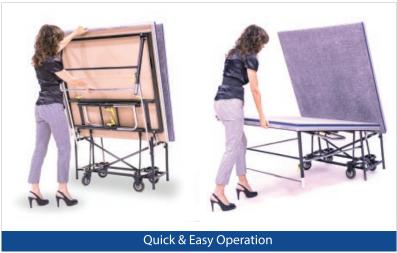

## **EASY TO MOVE, HANDLE & OPERATE**

Intermetal's Multi-Height Stage options include Single Height, Dual Height and 3 Tier Height Adjustable.

#### **FEATURES**

- Easy to move from storage to set-up location.
- Linking system allows multiple stages to be joined together. Carpet, Parquet or PV Pad tops available.
- Velcro edging allows for easy placing of stage skirting.
- Multi-height options.
- Easy lock mechanism ensures safe mobility.
- Powder coated finish.