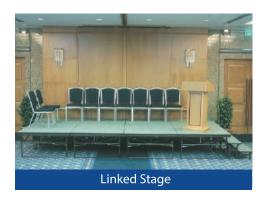

## **MOBILE MULTI-HEIGHT CENTREFOLD STAGING SYSTEMS**

Linked stage with double step set-up

6