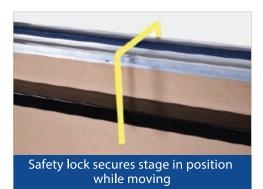

#### **FEATURES**

- Easy to move from storage to set-up location.
- Linking system allows multiple stages to be joined together. Carpet, Parquet or PV Pad tops available.
- Velcro edging allows for easy placing of stage skirting.
- Multi-height options.
- Easy lock mechanism ensures safe mobility.
- Powder coated finish.