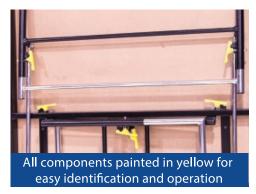

- Aluminium edge protects the stage top.
- Heavy duty wheels.
- Guardrails provide protective barrier.
- Stage components painted in yellow for easy operation.
- Easy to configure.