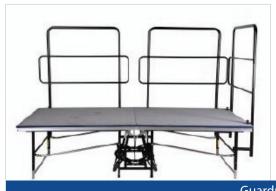

3 EASY AS 1, 2, 3

|            | Code       | Height (cm) | Width (cm) |
|------------|------------|-------------|------------|
| Guardrails | ISS GRD122 | 96          | 122        |
|            | ISS GRD183 | 96          | 183        |

- Aluminium edge protects the stage top.
- Heavy duty wheels.
- Guardrails provide protective barrier.
- Stage components painted in yellow for easy operation.
- Easy to configure.