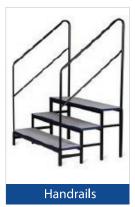

|       | Codo              | Dimensions (cm) |       | Appliantion              |
|-------|-------------------|-----------------|-------|--------------------------|
|       | Code              | Height          | Width | Application              |
| Steps | ISS 2ST (2 Steps) | 40              | 122   | 40/60 cm Height Stage    |
|       | ISS 3ST (3 Steps) | 60              | 122   | 60/75/80 cm Height Stage |
|       | ISS 4ST (4 Steps) | 80              | 122   | 80/90 cm Height Stage    |