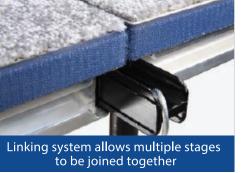

#### **FEATURES**

- Easy to move from storage to set-up location.
- Linking system allows multiple stages to be joined together. Carpet, Parquet or PV Pad tops available.
- Velcro edging allows for easy placing of stage skirting.
- Multi-height options.
- Easy lock mechanism ensures safe mobility.
- Powder coated finish.