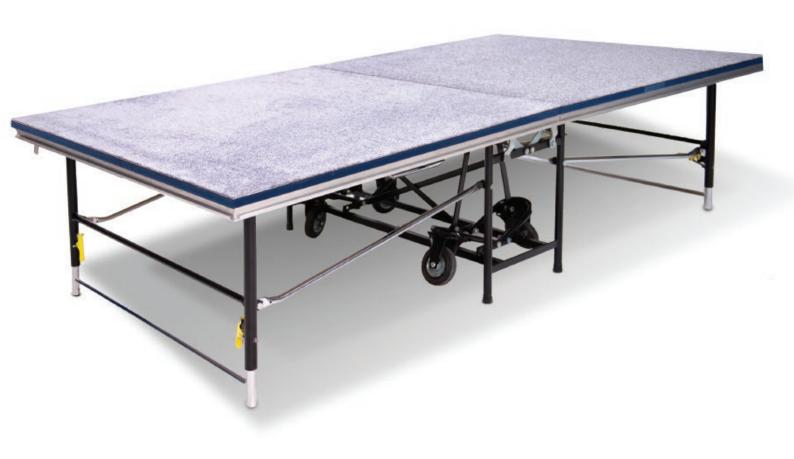

## **STAGING SYSTEMS**

Multi-Height

Lightweight

Durable

Mobile

Intermetal's Mobile, Multi-Height Centrefold Stages have been specifically designed with the user in mind. Available in a range of sizes, each is easy to maneuver, set-up and take down. Available in Single Height, Dual Height and 3 Tier Height Adjustable, performance and durability is guaranteed.

## **EASY TO MOVE, HANDLE & OPERATE**

Intermetal's Multi-Height Stage options include Single Height, Dual Height and 3 Tier Height Adjustable.

#### **FEATURES**

- Easy to move from storage to set-up location.
- Linking system allows multiple stages to be joined together. Carpet, Parquet or PV Pad tops available.
- Velcro edging allows for easy placing of stage skirting.
- Multi-height options.
- Easy lock mechanism ensures safe mobility.
- Powder coated finish.

- Aluminium edge protects the stage top.
- Heavy duty wheels.
- Guardrails provide protective barrier.
- Stage components painted in yellow for easy operation.
- Easy to configure.