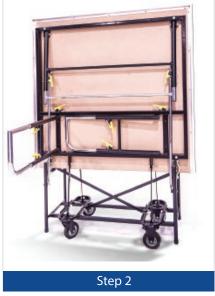

## **EASY TO MOVE, HANDLE & OPERATE**

Intermetal's Multi-Height Stage options include Single Height, Dual Height and 3 Tier Height Adjustable.

#### **FEATURES**

- Easy to move from storage to set-up location.
- Linking system allows multiple stages to be joined together. Carpet, Parquet or PV Pad tops available.
- Velcro edging allows for easy placing of stage skirting.
- Multi-height options.
- Easy lock mechanism ensures safe mobility.
- Powder coated finish.

- Aluminium edge protects the stage top.
- Heavy duty wheels.
- Guardrails provide protective barrier.
- Stage components painted in yellow for easy operation.
- Easy to configure.