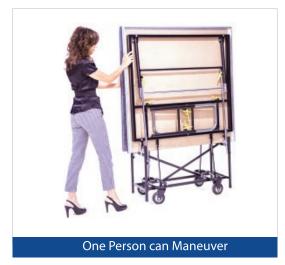

## **EASY TO MOVE, HANDLE & OPERATE**

Intermetal's Multi-Height Stage options include Single Height, Dual Height and 3 Tier Height Adjustable.

#### **FEATURES**

- Easy to move from storage to set-up location.
- Linking system allows multiple stages to be joined together. Carpet, Parquet or PV Pad tops available.
- Velcro edging allows for easy placing of stage skirting.
- Multi-height options.
- Easy lock mechanism ensures safe mobility.
- Powder coated finish.