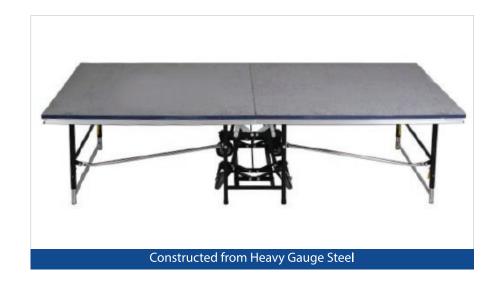

#### **FEATURES**

- Easy to move from storage to set-up location.
- Linking system allows multiple stages to be joined together. Carpet, Parquet or PV Pad tops available.
- Velcro edging allows for easy placing of stage skirting.
- Multi-height options.
- Easy lock mechanism ensures safe mobility.
- Powder coated finish.

- Aluminium edge protects the stage top.
- Heavy duty wheels.
- Guardrails provide protective barrier.
- Stage components painted in yellow for easy operation.
- Easy to configure.