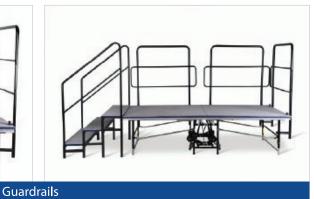

3 EASY AS 1, 2, 3

|            | Code       | Height (cm) | Width (cm) |
|------------|------------|-------------|------------|
| Guardrails | ISS GRD122 | 96          | 122        |
|            | ISS GRD183 | 96          | 183        |