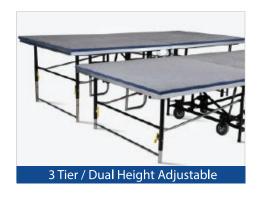

## **STAGING SYSTEMS**

Multi-Height

Lightweight

Durable

Mobile

Intermetal's Mobile, Multi-Height Centrefold Stages have been specifically designed with the user in mind. Available in a range of sizes, each is easy to maneuver, set-up and take down. Available in Single Height, Dual Height and 3 Tier Height Adjustable, performance and durability is guaranteed.

### Height Adjustment made easy.

| Stage Type                | Code                  | Size (cm)               |
|---------------------------|-----------------------|-------------------------|
|                           | ISS 40                | 244L x 122W x 40H       |
|                           | ISS 40W               | 244L x 183W x 40H       |
| Single Height             | ISS 60                | 244L x 122W x 60H       |
|                           | ISS 60W               | 244L x 183W x 60H       |
|                           | ISS 80                | 244L x 122W x 80H       |
|                           | ISS 80W               | 244L x 183W x 80H       |
|                           | ISS 4060<br>ISS 4060W | 244L x 122W x 40-60H    |
| Dural Haimlet Adimetalala |                       | 244L x 183W x 40-60H    |
| Dual Height Adjustable    | ISS 6080<br>ISS 6080W | 244L x 122W x 60-80H    |
|                           |                       | 244L x 183W x 60-80H    |
| 3 Tier Height Adjustable  | ISS 607590            | 244L x 122W x 60-75-90H |
|                           | ISS 607590W           | 244L x 183W x 60-75-90H |