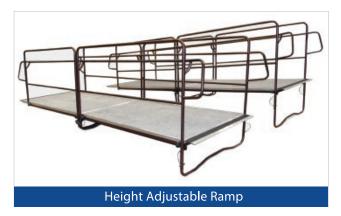

| Ramps |             | Code                | Dimensions (cm)       | Incline |
|-------|-------------|---------------------|-----------------------|---------|
|       | ISS RMP4060 | (Height Adjustable) | 400L x 122W x 40H/60H | 5.7°    |
| Kamps | ISS RMP40   | (Fixed Height)      | 400L x 122W x 40H     | 8.5°    |
|       | ISS RMP60   | (Fixed Height)      | 400L x 122W x 60H     | 8.5°    |