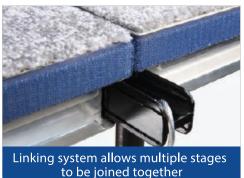

#### **FEATURES**

- Easy to move from storage to set-up location.
- Linking system allows multiple stages to be joined together. Carpet, Parquet or PV Pad tops available.
- Velcro edging allows for easy placing of stage skirting.
- Multi-height options.
- Easy lock mechanism ensures safe mobility.
- Powder coated finish.