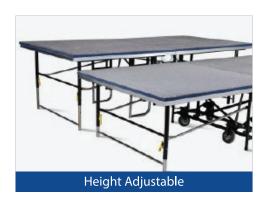

## **STAGING SYSTEMS**

Multi-Height

Lightweight

Durable

Mobile

Intermetal's Mobile, Multi-Height Centrefold Stages have been specifically designed with the user in mind. Available in a range of sizes, each is easy to maneuver, set-up and take down. Available in Single Height, Dual Height and 3 Tier Height Adjustable, performance and durability is guaranteed.

## **EASY TO MOVE, HANDLE & OPERATE**

Intermetal's Multi-Height Stage options include Single Height, Dual Height and 3 Tier Height Adjustable.