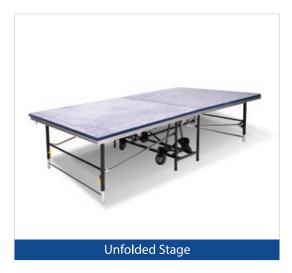

## **STAGING SYSTEMS**

Multi-Height

Lightweight

Durable

Mobile

Intermetal's Mobile, Multi-Height Centrefold Stages have been specifically designed with the user in mind. Available in a range of sizes, each is easy to maneuver, set-up and take down. Available in Single Height, Dual Height and 3 Tier Height Adjustable, performance and durability is guaranteed.

## **EASY TO MOVE, HANDLE & OPERATE**

Intermetal's Multi-Height Stage options include Single Height, Dual Height and 3 Tier Height Adjustable.