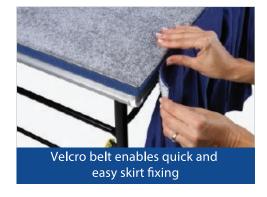

#### **FEATURES**

- Easy to move from storage to set-up location.
- Linking system allows multiple stages to be joined together. Carpet, Parquet or PV Pad tops available.
- Velcro edging allows for easy placing of stage skirting.
- Multi-height options.
- Easy lock mechanism ensures safe mobility.
- Powder coated finish.