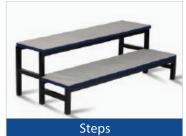

|       | Codo              | Dimensions (cm) |       | Appliantion              |
|-------|-------------------|-----------------|-------|--------------------------|
|       | Code              | Height          | Width | Application              |
| Steps | ISS 2ST (2 Steps) | 40              | 122   | 40/60 cm Height Stage    |
|       | ISS 3ST (3 Steps) | 60              | 122   | 60/75/80 cm Height Stage |
|       | ISS 4ST (4 Steps) | 80              | 122   | 80/90 cm Height Stage    |