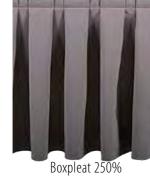

### STAGE & TABLE Skirting

- Please check below mentioned drawing for calculating the exact size of your custom-made skirting
- Table height minus 1-2 cm is skirting height, in order for the skirting not to touch the floor
- Select the pleating style; every pleat has a different look as well as a different fabric usage, therefore different in price. Thanks to our automatic pleating machines we can make any percentage of pleat and sizes based upon the client's request.
  - Boxpleat; on 250% is a double pleat on a width of 8 cm.
  - Diamond; on 250% is a box pleat with a little trim just below the pleat.
  - Butterfly; on 300% is a box pleat in the middle with an accordion pleat on each side.
  - Accordion; on 200% is a single pleat on a width of 8 cm.
  - Plisse; on 180% is a single pleat on a width of 2 cm.
- Select the fabric; we have 4 different fabrics with various colours suitable for skirting and available from stock without any minimum quantity required.
  - Classic 155 cm width 100% Polyester, plain woven fabric
  - Jersey 160 cm width 100% Polyester, round knitted fabric
  - Heavy Jersey 160 cm width 100% Polyester, round knitted fabric
  - Senator 180 cm width 100% Polyester, knitted & brushed fabric
- Any other fabric request can be handled upon demand
- Please mention the requested quantity in order to provide you with the best possible prices