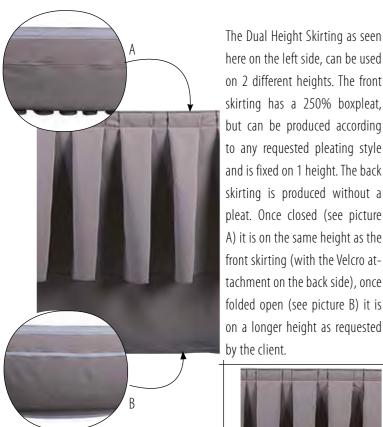

## Stage & TABLE SKIRTING

The Dual Height Skirting as seen here on the left side, can be used on 2 different heights. The front skirting has a 250% boxpleat, but can be produced according to any requested pleating style and is fixed on 1 height. The back skirting is produced without a pleat. Once closed (see picture A) it is on the same height as the front skirting (with the Velcro attachment on the back side), once folded open (see picture B) it is