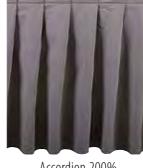

### STAGE & TABLE Skirting

- Please check below mentioned drawing for calculating the exact size of your custom-made skirting
- Table height minus 1-2 cm is skirting height, in order for the skirting not to touch the floor
- Select the pleating style; every pleat has a different look as well as a different fabric usage, therefore different in price. Thanks to our automatic pleating machines we can make any percentage of pleat and sizes based upon the client's request.
  - Boxpleat; on 250% is a double pleat on a width of 8 cm.
  - Diamond; on 250% is a box pleat with a little trim just below the pleat.
  - Butterfly; on 300% is a box pleat in the middle with an accordion pleat on each side.
  - Accordion; on 200% is a single pleat on a width of 8 cm.
  - Plisse; on 180% is a single pleat on a width of 2 cm.
- Select the fabric; we have 4 different fabrics with various colours suitable for skirting and available from stock without any minimum quantity required.
  - Classic 155 cm width 100% Polyester, plain woven fabric
  - Jersey 160 cm width 100% Polyester, round knitted fabric
  - Heavy Jersey 160 cm width 100% Polyester, round knitted fabric
  - Senator 180 cm width 100% Polyester, knitted & brushed fabric
- Any other fabric request can be handled upon demand
- Please mention the requested quantity in order to provide you with the best possible prices