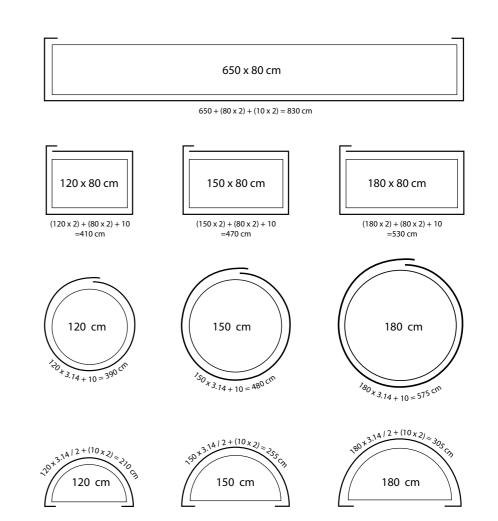

### STAGE & TABLE Skirting

- Please check below mentioned drawing for calculating the exact size of your custom-made skirting
- Table height minus 1-2 cm is skirting height, in order for the skirting not to touch the floor
- Select the pleating style; every pleat has a different look as well as a different fabric usage, therefore different in price. Thanks to our automatic pleating machines we can make any percentage of pleat and sizes based upon the client's request.
  - Boxpleat; on 250% is a double pleat on a width of 8 cm.
  - Diamond; on 250% is a box pleat with a little trim just below the pleat.
  - Butterfly; on 300% is a box pleat in the middle with an accordion pleat on each side.
  - Accordion; on 200% is a single pleat on a width of 8 cm.
  - Plisse; on 180% is a single pleat on a width of 2 cm.
- Select the fabric; we have 4 different fabrics with various colours suitable for skirting and available from stock without any minimum quantity required.
  - Classic 155 cm width 100% Polyester, plain woven fabric
  - Jersey 160 cm width 100% Polyester, round knitted fabric
  - Heavy Jersey 160 cm width 100% Polyester, round knitted fabric
  - Senator 180 cm width 100% Polyester, knitted & brushed fabric
- Any other fabric request can be handled upon demand
- Please mention the requested quantity in order to provide you with the best possible prices