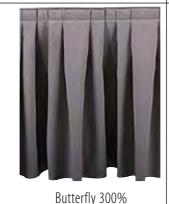

### STAGE & TABLE Skirting

- Please check below mentioned drawing for calculating the exact size of your custom-made skirting
- Table height minus 1-2 cm is skirting height, in order for the skirting not to touch the floor
- Select the pleating style; every pleat has a different look as well as a different fabric usage, therefore different in price. Thanks to our automatic pleating machines we can make any percentage of pleat and sizes based upon the client's request.
  - Boxpleat; on 250% is a double pleat on a width of 8 cm.
  - Diamond; on 250% is a box pleat with a little trim just below the pleat.
  - Butterfly; on 300% is a box pleat in the middle with an accordion pleat on each side.
  - Accordion; on 200% is a single pleat on a width of 8 cm.
  - Plisse; on 180% is a single pleat on a width of 2 cm.
- Select the fabric; we have 4 different fabrics with various colours suitable for skirting and available from stock without any minimum quantity required.
  - Classic 155 cm width 100% Polyester, plain woven fabric
  - Jersey 160 cm width 100% Polyester, round knitted fabric
  - Heavy Jersey 160 cm width 100% Polyester, round knitted fabric
  - Senator 180 cm width 100% Polyester, knitted & brushed fabric
- Any other fabric request can be handled upon demand
- Please mention the requested quantity in order to provide you with the best possible prices