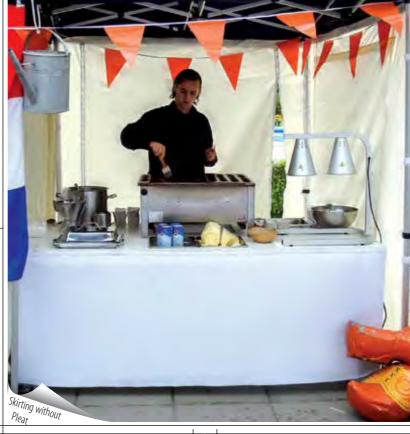

# Stage & TABLE SKIRTING We offer you the best ontions for dressing up your table.

We offer you the best options for dressing up your tables to get an elegant style and effective functioning for your events. Our stage and table skirtings are offered in 5 different pleat types; Box pleat, Diamond, Butterfly, Accordion, Plisse and without pleat, all produced by automatic pleating machines. We also offer a Dual Height Skirting. All pleat types are available in any size and dimension. Our automated system guarantees a precise and neat

### STAGE & TABLE Skirting

- Please check below mentioned drawing for calculating the exact size of your custom-made skirting
- Table height minus 1-2 cm is skirting height, in order for the skirting not to touch the floor
- Select the pleating style; every pleat has a different look as well as a different fabric usage, therefore different in price. Thanks to our automatic pleating machines we can make any percentage of pleat and sizes based upon the client's request.
  - Boxpleat; on 250% is a double pleat on a width of 8 cm.
  - Diamond; on 250% is a box pleat with a little trim just below the pleat.
  - Butterfly; on 300% is a box pleat in the middle with an accordion pleat on each side.
  - Accordion; on 200% is a single pleat on a width of 8 cm.
  - Plisse; on 180% is a single pleat on a width of 2 cm.
- Select the fabric; we have 4 different fabrics with various colours suitable for skirting and available from stock without any minimum quantity required.
  - Classic 155 cm width 100% Polyester, plain woven fabric
  - Jersey 160 cm width 100% Polyester, round knitted fabric
  - Heavy Jersey 160 cm width 100% Polyester, round knitted fabric
  - Senator 180 cm width 100% Polyester, knitted & brushed fabric
- Any other fabric request can be handled upon demand
- Please mention the requested quantity in order to provide you with the best possible prices