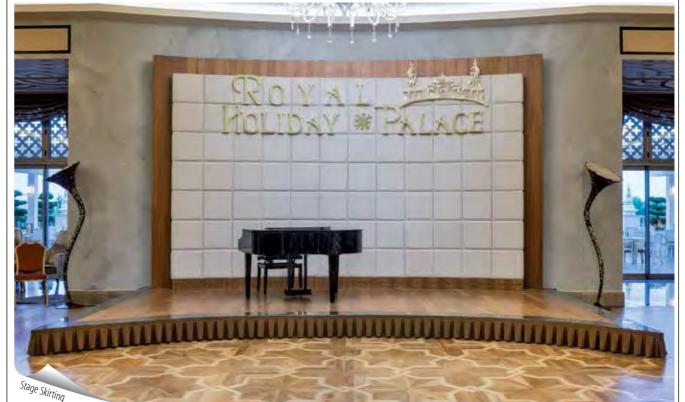

# Stage & TABLE SKIRTING We offer you the best ontions for dressing up your table.

We offer you the best options for dressing up your tables to get an elegant style and effective functioning for your events. Our stage and table skirtings are offered in 5 different pleat types; Box pleat, Diamond, Butterfly, Accordion, Plisse and without pleat, all produced by automatic pleating machines. We also offer a Dual Height Skirting. All pleat types are available in any size and dimension. Our automated system guarantees a precise and neat