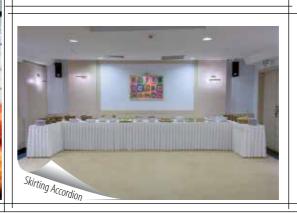

# Stage & TABLE SKIRTING We offer you the best ontions for dressing up your table.

We offer you the best options for dressing up your tables to get an elegant style and effective functioning for your events. Our stage and table skirtings are offered in 5 different pleat types; Box pleat, Diamond, Butterfly, Accordion, Plisse and without pleat, all produced by automatic pleating machines. We also offer a Dual Height Skirting. All pleat types are available in any size and dimension. Our automated system guarantees a precise and neat

### STAGE & TABLE Skirting

- Please check below mentioned drawing for calculating the exact size of your custom-made skirting
- Table height minus 1-2 cm is skirting height, in order for the skirting not to touch the floor
- Select the pleating style; every pleat has a different look as well as a different fabric usage, therefore different in price. Thanks to our automatic pleating machines we can make any percentage of pleat and sizes based upon the client's request.
  - Boxpleat; on 250% is a double pleat on a width of 8 cm.
  - Diamond; on 250% is a box pleat with a little trim just below the pleat.
  - Butterfly; on 300% is a box pleat in the middle with an accordion pleat on each side.
  - Accordion; on 200% is a single pleat on a width of 8 cm.
  - Plisse; on 180% is a single pleat on a width of 2 cm.
- Select the fabric; we have 4 different fabrics with various colours suitable for skirting and available from stock without any minimum quantity required.
  - Classic 155 cm width 100% Polyester, plain woven fabric
  - Jersey 160 cm width 100% Polyester, round knitted fabric
  - Heavy Jersey 160 cm width 100% Polyester, round knitted fabric
  - Senator 180 cm width 100% Polyester, knitted & brushed fabric
- Any other fabric request can be handled upon demand
- Please mention the requested quantity in order to provide you with the best possible prices