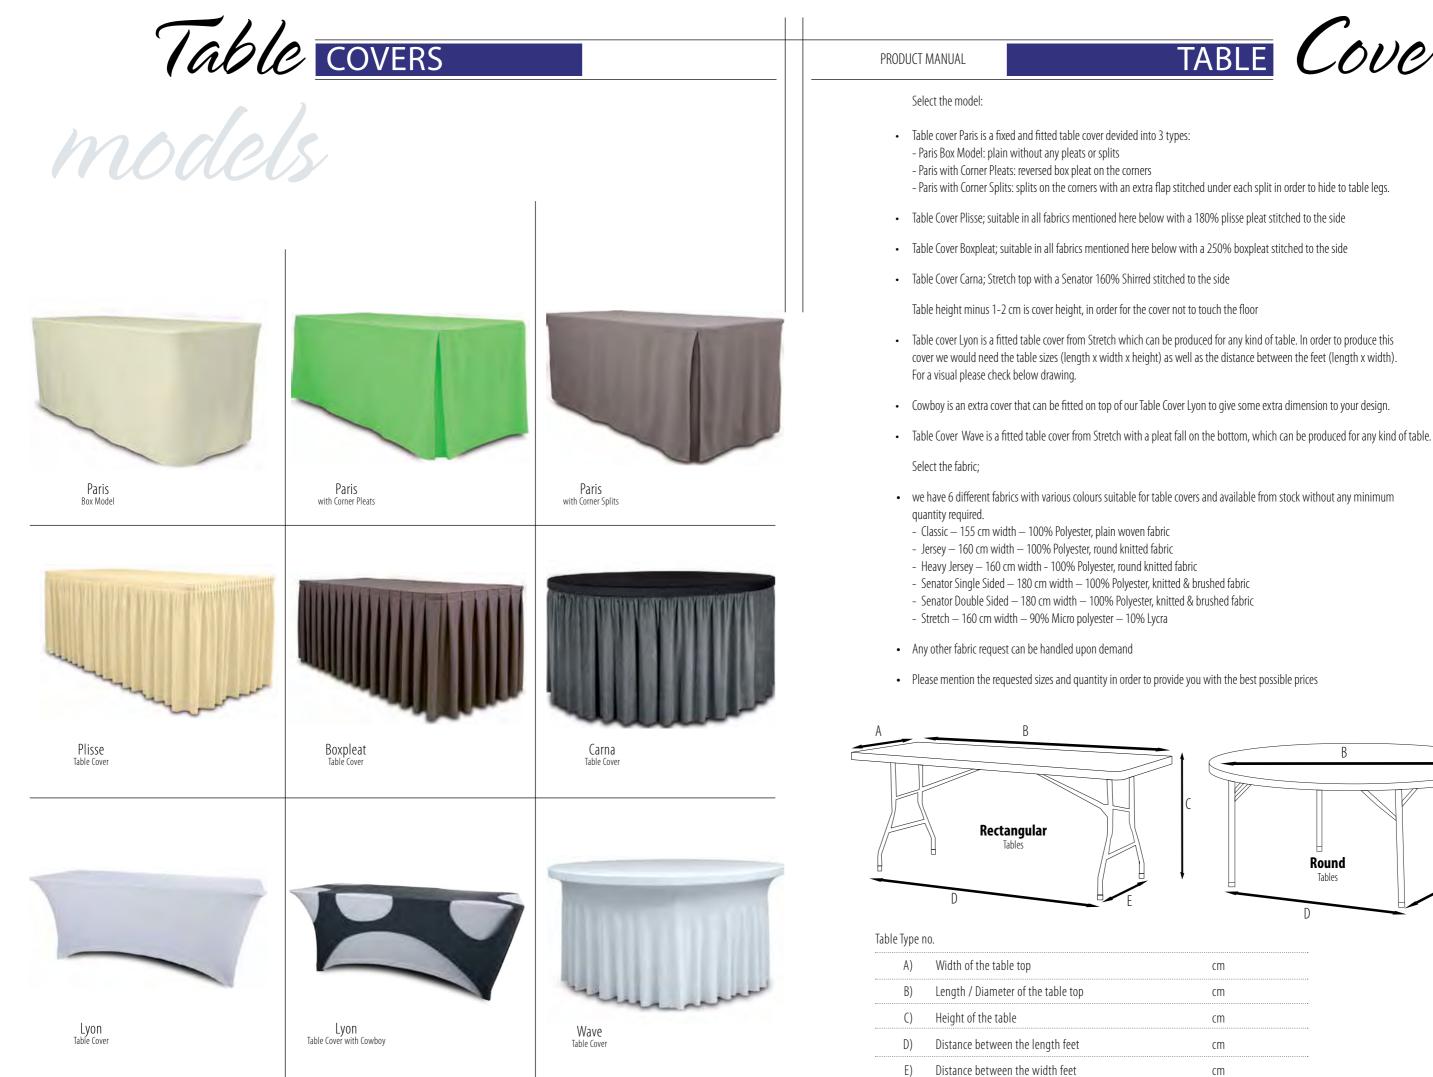

The perfect way to decorate or to cover up the beer tables! Models are available in a wide range of colours and fabric types; as well as different designs.

Our standard model is 220 x 50 x 70 cm (table) and 220 x 25 x 50 cm (bench), but any size can be produced thanks to our custom made production.

BEERTABLE Covers

Conference cloths and covers are the most demonstrative detail to complete a corporate event. Evento Textiles offers a wide range of colours, fabrics, designs as well as customised production options so that any conceptual requirement of our clients is met. We offer various printing and embroidery options to be able to personalise our client's events.

## PRODUCT MANUAL

- Table height minus 1-2 cm is cloth height, in order for the cloth not to touch the floor
- Select the model: •
  - Stretch cover Lyon is a fitted conference table cover from Stretch which can be produced for any kind of table. We provide our clients with the option for a 3 sided covered model or completely closed on all 4 sides.
  - Conference cover Monaco is a fixed and fitted conference cover with splits on the 2 front corners and extra flaps stitched under each split in order to hide the table legs. The cover falls down to floor level from 3 sides and the backside (seating area) has a drop of 15 cm along with 15 cm side panels so that seat comfort is guaranteed and the back table legs are not seen.
  - Conference cloth Washington is a rectangular piece of cloth with rounded corners on the front side to prevent floor touch and falls down to floor level from 3 sides of the table. The backside (seating area) has a drop of 15 cm so that seat comfort is guaranteed.
  - Conference cover London is a fixed and fitted conference cover with splits on the 2 front corners and extra flaps stitched under each split in order to hide the table legs. The cover falls down to floor level from 3 sides and the backside (seating area) has a drop of 15 cm so that seat comfort is guaranteed.
- Select the fabric; we have 6 different fabrics with various colours suitable for cocktail table covers and available from stock without any minimum quantity required.
  - Classic 155 cm width 100% Polyester, plain woven fabric
  - Jersey 160 cm width 100% Polyester, round knitted fabric
  - Heavy Jersey 160 cm width 100% Polyester, round knitted fabric
  - Senator Single Sided 180 cm width 100% Polyester, knitted & brushed fabric
  - Senator Double Sided 180 cm width 100% Polyester, knitted & brushed fabric
  - Stretch 160 cm width 90% Micro polyester 10% Lycra
- Any other fabric request can be handled upon demand •
- Please mention the requested sizes quantity in order to provide you with the best possible prices