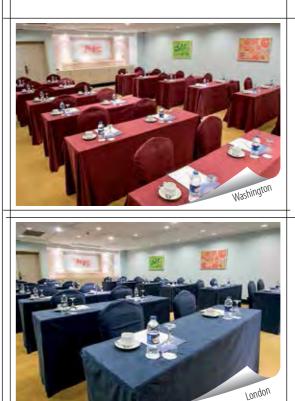

## PRODUCT MANUAL

- Table height minus 1-2 cm is cloth height, in order for the cloth not to touch the floor
- Select the model: •
  - Stretch cover Lyon is a fitted conference table cover from Stretch which can be produced for any kind of table. We provide our clients with the option for a 3 sided covered model or completely closed on all 4 sides.
  - Conference cover Monaco is a fixed and fitted conference cover with splits on the 2 front corners and extra flaps stitched under each split in order to hide the table legs. The cover falls down to floor level from 3 sides and the backside (seating area) has a drop of 15 cm along with 15 cm side panels so that seat comfort is guaranteed and the back table legs are not seen.
  - Conference cloth Washington is a rectangular piece of cloth with rounded corners on the front side to prevent floor touch and falls down to floor level from 3 sides of the table. The backside (seating area) has a drop of 15 cm so that seat comfort is guaranteed.
  - Conference cover London is a fixed and fitted conference cover with splits on the 2 front corners and extra flaps stitched under each split in order to hide the table legs. The cover falls down to floor level from 3 sides and the backside (seating area) has a drop of 15 cm so that seat comfort is guaranteed.
- Select the fabric; we have 6 different fabrics with various colours suitable for cocktail table covers and available from stock without any minimum quantity required.
  - Classic 155 cm width 100% Polyester, plain woven fabric
  - Jersey 160 cm width 100% Polyester, round knitted fabric
  - Heavy Jersey 160 cm width 100% Polyester, round knitted fabric
  - Senator Single Sided 180 cm width 100% Polyester, knitted & brushed fabric
  - Senator Double Sided 180 cm width 100% Polyester, knitted & brushed fabric
  - Stretch 160 cm width 90% Micro polyester 10% Lycra
- Any other fabric request can be handled upon demand •
- Please mention the requested sizes quantity in order to provide you with the best possible prices

# Conference Cover London (rectangular)

CONFERENCE Cloths