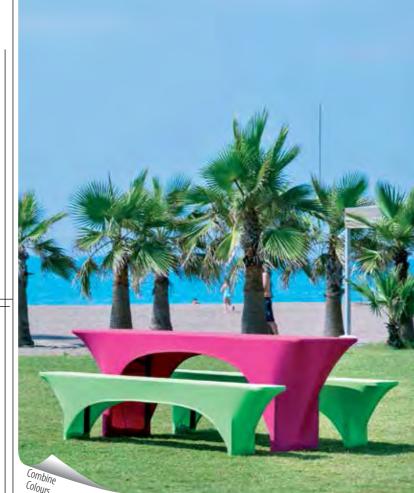

The perfect way to decorate or to cover up the beer tables! Models are available in a wide range of colours and fabric types; as well as different designs.

Our standard model is 220 x 50 x 70 cm (table) and 220 x 25 x 50 cm (bench), but any size can be produced thanks to our custom made production.