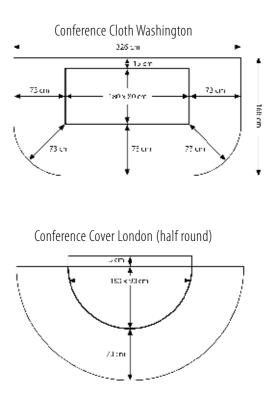

## PRODUCT MANUAL

- Table height minus 1-2 cm is cloth height, in order for the cloth not to touch the floor
- Select the model: •
  - Stretch cover Lyon is a fitted conference table cover from Stretch which can be produced for any kind of table. We provide our clients with the option for a 3 sided covered model or completely closed on all 4 sides.
  - Conference cover Monaco is a fixed and fitted conference cover with splits on the 2 front corners and extra flaps stitched under each split in order to hide the table legs. The cover falls down to floor level from 3 sides and the backside (seating area) has a drop of 15 cm along with 15 cm side panels so that seat comfort is guaranteed and the back table legs are not seen.
  - Conference cloth Washington is a rectangular piece of cloth with rounded corners on the front side to prevent floor touch and falls down to floor level from 3 sides of the table. The backside (seating area) has a drop of 15 cm so that seat comfort is guaranteed.
  - Conference cover London is a fixed and fitted conference cover with splits on the 2 front corners and extra flaps stitched under each split in order to hide the table legs. The cover falls down to floor level from 3 sides and the backside (seating area) has a drop of 15 cm so that seat comfort is guaranteed.
- Select the fabric; we have 6 different fabrics with various colours suitable for cocktail table covers and available from stock without any minimum quantity required.
  - Classic 155 cm width 100% Polyester, plain woven fabric
  - Jersey 160 cm width 100% Polyester, round knitted fabric
  - Heavy Jersey 160 cm width 100% Polyester, round knitted fabric
  - Senator Single Sided 180 cm width 100% Polyester, knitted & brushed fabric
  - Senator Double Sided 180 cm width 100% Polyester, knitted & brushed fabric
  - Stretch 160 cm width 90% Micro polyester 10% Lycra
- Any other fabric request can be handled upon demand •
- Please mention the requested sizes quantity in order to provide you with the best possible prices