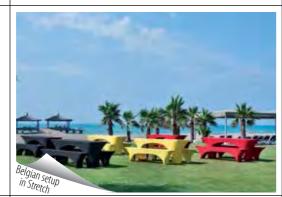

The perfect way to decorate or to cover up the beer tables! Models are available in a wide range of colours and fabric types; as well as different designs.

Our standard model is 220 x 50 x 70 cm (table) and 220 x 25 x 50 cm (bench), but any size can be produced thanks to our custom made production.