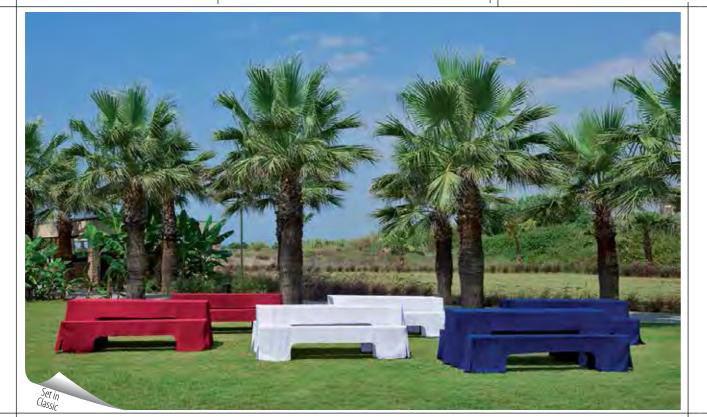

The perfect way to decorate or to cover up the beer tables! Models are available in a wide range of colours and fabric types; as well as different designs.

Our standard model is 220 x 50 x 70 cm (table) and 220 x 25 x 50 cm (bench), but any size can be produced thanks to our custom made production.