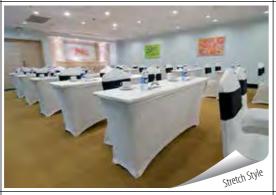

## PRODUCT MANUAL

- Table height minus 1-2 cm is cloth height, in order for the cloth not to touch the floor
- Select the model: •
  - Stretch cover Lyon is a fitted conference table cover from Stretch which can be produced for any kind of table. We provide our clients with the option for a 3 sided covered model or completely closed on all 4 sides.
  - Conference cover Monaco is a fixed and fitted conference cover with splits on the 2 front corners and extra flaps stitched under each split in order to hide the table legs. The cover falls down to floor level from 3 sides and the backside (seating area) has a drop of 15 cm along with 15 cm side panels so that seat comfort is guaranteed and the back table legs are not seen.
  - Conference cloth Washington is a rectangular piece of cloth with rounded corners on the front side to prevent floor touch and falls down to floor level from 3 sides of the table. The backside (seating area) has a drop of 15 cm so that seat comfort is guaranteed.
  - Conference cover London is a fixed and fitted conference cover with splits on the 2 front corners and extra flaps stitched under each split in order to hide the table legs. The cover falls down to floor level from 3 sides and the backside (seating area) has a drop of 15 cm so that seat comfort is guaranteed.
- Select the fabric; we have 6 different fabrics with various colours suitable for cocktail table covers and available from stock without any minimum quantity required.
  - Classic 155 cm width 100% Polyester, plain woven fabric
  - Jersey 160 cm width 100% Polyester, round knitted fabric
  - Heavy Jersey 160 cm width 100% Polyester, round knitted fabric
  - Senator Single Sided 180 cm width 100% Polyester, knitted & brushed fabric
  - Senator Double Sided 180 cm width 100% Polyester, knitted & brushed fabric
  - Stretch 160 cm width 90% Micro polyester 10% Lycra
- Any other fabric request can be handled upon demand •
- Please mention the requested sizes quantity in order to provide you with the best possible prices