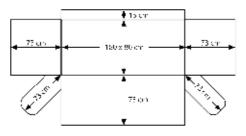

## PRODUCT MANUAL

- Table height minus 1-2 cm is cloth height, in order for the cloth not to touch the floor
- Select the model: •
  - Stretch cover Lyon is a fitted conference table cover from Stretch which can be produced for any kind of table. We provide our clients with the option for a 3 sided covered model or completely closed on all 4 sides.
  - Conference cover Monaco is a fixed and fitted conference cover with splits on the 2 front corners and extra flaps stitched under each split in order to hide the table legs. The cover falls down to floor level from 3 sides and the backside (seating area) has a drop of 15 cm along with 15 cm side panels so that seat comfort is guaranteed and the back table legs are not seen.
  - Conference cloth Washington is a rectangular piece of cloth with rounded corners on the front side to prevent floor touch and falls down to floor level from 3 sides of the table. The backside (seating area) has a drop of 15 cm so that seat comfort is guaranteed.
  - Conference cover London is a fixed and fitted conference cover with splits on the 2 front corners and extra flaps stitched under each split in order to hide the table legs. The cover falls down to floor level from 3 sides and the backside (seating area) has a drop of 15 cm so that seat comfort is guaranteed.
- Select the fabric; we have 6 different fabrics with various colours suitable for cocktail table covers and available from stock without any minimum quantity required.
  - Classic 155 cm width 100% Polyester, plain woven fabric
  - Jersey 160 cm width 100% Polyester, round knitted fabric
  - Heavy Jersey 160 cm width 100% Polyester, round knitted fabric
  - Senator Single Sided 180 cm width 100% Polyester, knitted & brushed fabric
  - Senator Double Sided 180 cm width 100% Polyester, knitted & brushed fabric
  - Stretch 160 cm width 90% Micro polyester 10% Lycra
- Any other fabric request can be handled upon demand •
- Please mention the requested sizes quantity in order to provide you with the best possible prices