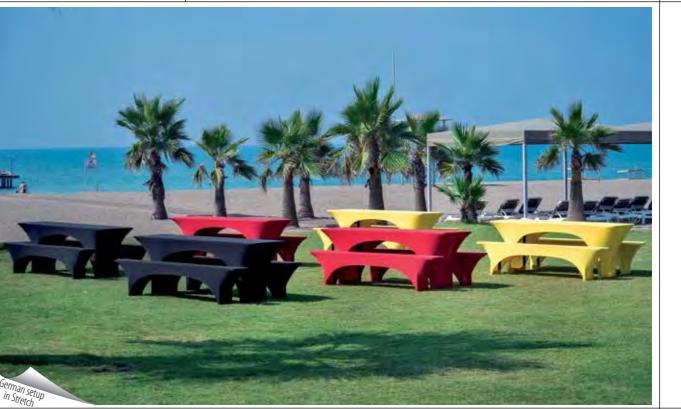

The perfect way to decorate or to cover up the beer tables! Models are available in a wide range of colours and fabric types; as well as different designs.

Our standard model is 220 x 50 x 70 cm (table) and 220 x 25 x 50 cm (bench), but any size can be produced thanks to our custom made production.

BEERTABLE Covers

Conference cloths and covers are the most demonstrative detail to complete a corporate event. Evento Textiles offers a wide range of colours, fabrics, designs as well as customised production options so that any conceptual requirement of our clients is met. We offer various printing and embroidery options to be able to personalise our client's events.