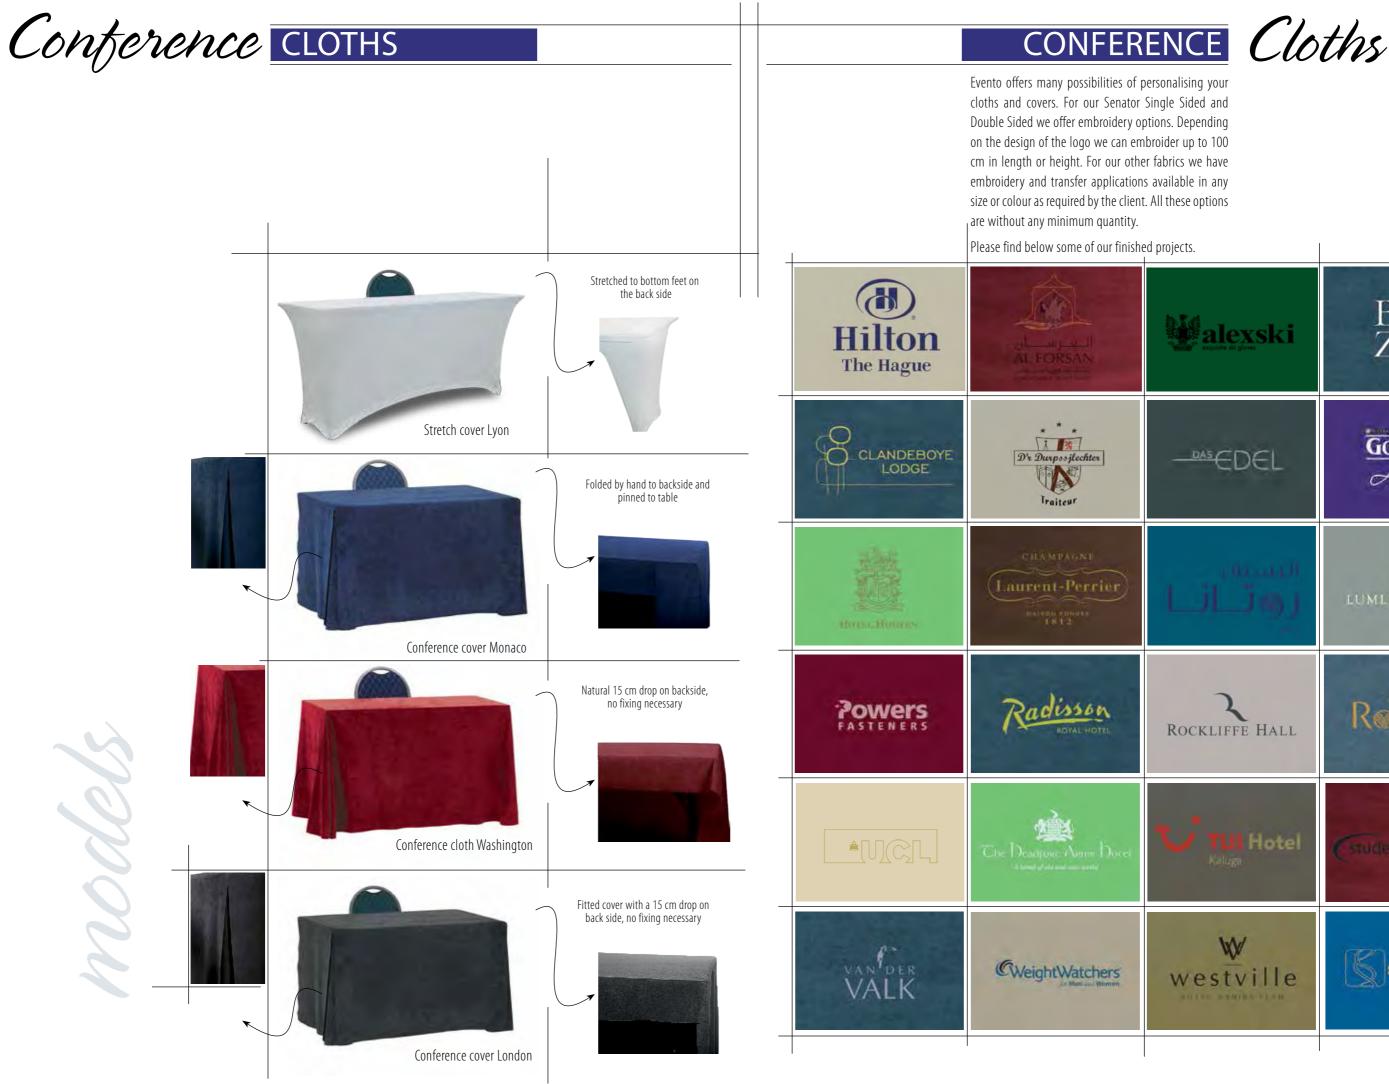

## PRODUCT MANUAL

- Table height minus 1-2 cm is cloth height, in order for the cloth not to touch the floor
- Select the model: •
  - Stretch cover Lyon is a fitted conference table cover from Stretch which can be produced for any kind of table. We provide our clients with the option for a 3 sided covered model or completely closed on all 4 sides.
  - Conference cover Monaco is a fixed and fitted conference cover with splits on the 2 front corners and extra flaps stitched under each split in order to hide the table legs. The cover falls down to floor level from 3 sides and the backside (seating area) has a drop of 15 cm along with 15 cm side panels so that seat comfort is guaranteed and the back table legs are not seen.
  - Conference cloth Washington is a rectangular piece of cloth with rounded corners on the front side to prevent floor touch and falls down to floor level from 3 sides of the table. The backside (seating area) has a drop of 15 cm so that seat comfort is guaranteed.
  - Conference cover London is a fixed and fitted conference cover with splits on the 2 front corners and extra flaps stitched under each split in order to hide the table legs. The cover falls down to floor level from 3 sides and the backside (seating area) has a drop of 15 cm so that seat comfort is guaranteed.
- Select the fabric; we have 6 different fabrics with various colours suitable for cocktail table covers and available from stock without any minimum quantity required.
  - Classic 155 cm width 100% Polyester, plain woven fabric
  - Jersey 160 cm width 100% Polyester, round knitted fabric
  - Heavy Jersey 160 cm width 100% Polyester, round knitted fabric
  - Senator Single Sided 180 cm width 100% Polyester, knitted & brushed fabric
  - Senator Double Sided 180 cm width 100% Polyester, knitted & brushed fabric
  - Stretch 160 cm width 90% Micro polyester 10% Lycra
- Any other fabric request can be handled upon demand •
- Please mention the requested sizes quantity in order to provide you with the best possible prices

# Conference Cover Monaco

# Conference Cover London (rectangular)

CONFERENCE Cloths