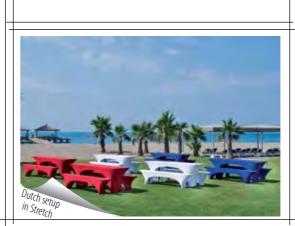

The perfect way to decorate or to cover up the beer tables! Models are available in a wide range of colours and fabric types; as well as different designs.

Our standard model is 220 x 50 x 70 cm (table) and 220 x 25 x 50 cm (bench), but any size can be produced thanks to our custom made production.