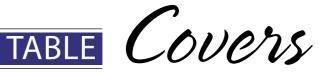

## PRODUCT MANUAL

- Table height minus 1-2 cm is cloth height, in order for the cloth not to touch the floor
- Select the model: •
  - Stretch cover Lyon is a fitted conference table cover from Stretch which can be produced for any kind of table. We provide our clients with the option for a 3 sided covered model or completely closed on all 4 sides.
  - Conference cover Monaco is a fixed and fitted conference cover with splits on the 2 front corners and extra flaps stitched under each split in order to hide the table legs. The cover falls down to floor level from 3 sides and the backside (seating area) has a drop of 15 cm along with 15 cm side panels so that seat comfort is guaranteed and the back table legs are not seen.
  - Conference cloth Washington is a rectangular piece of cloth with rounded corners on the front side to prevent floor touch and falls down to floor level from 3 sides of the table. The backside (seating area) has a drop of 15 cm so that seat comfort is guaranteed.
  - Conference cover London is a fixed and fitted conference cover with splits on the 2 front corners and extra flaps stitched under each split in order to hide the table legs. The cover falls down to floor level from 3 sides and the backside (seating area) has a drop of 15 cm so that seat comfort is guaranteed.
- Select the fabric; we have 6 different fabrics with various colours suitable for cocktail table covers and available from stock without any minimum quantity required.
  - Classic 155 cm width 100% Polyester, plain woven fabric
  - Jersey 160 cm width 100% Polyester, round knitted fabric
  - Heavy Jersey 160 cm width 100% Polyester, round knitted fabric
  - Senator Single Sided 180 cm width 100% Polyester, knitted & brushed fabric
  - Senator Double Sided 180 cm width 100% Polyester, knitted & brushed fabric
  - Stretch 160 cm width 90% Micro polyester 10% Lycra
- Any other fabric request can be handled upon demand •
- Please mention the requested sizes quantity in order to provide you with the best possible prices