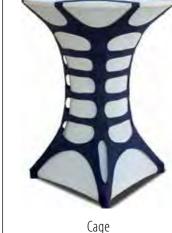

abric
- Senator 180 cm width 100% Polyester, knitted & brushed fabric
- Stretch 160 cm width 90% Micro polyester 10% Lycra
- Any other fabric request can be handled upon demand •
- Please mention the requested quantity in order to provide you with the best possible prices



|    | Table Type no.               |    |
|----|------------------------------|----|
| A) | Diameter of the table top    | cm |
| B) | Heigth of the table          | cm |
| C) | Width / Diameter of the feet | cm |
| D) | Depth of the feet            | cm |
|    |                              |    |

## 19

Palermo

universa



- Palermo is a standard model suitable for any type of cocktail table and is finished on 300 x 300 cm with a decorative tie.





## accessories



with Print





Cowboy



Hour glass



Pure







Halloween





Jetty



Tootsy



Spector