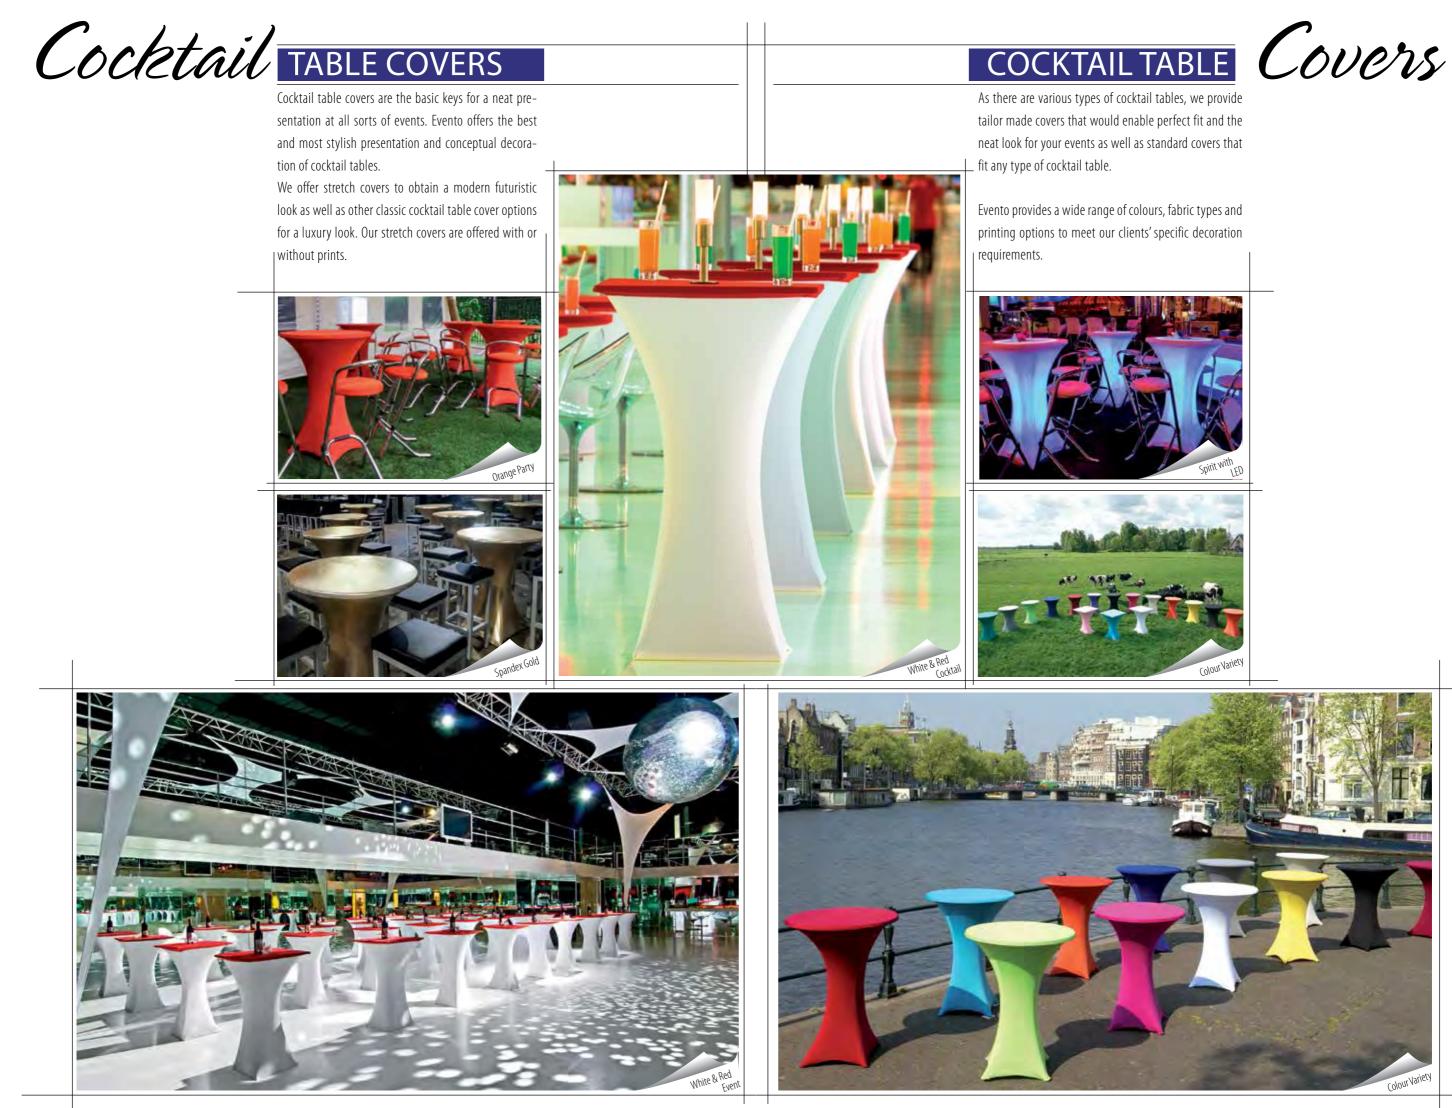

Wave



## Cocktail TABLE COVERS

## TOPACOMON COMON









Roma

PRODUCT MANUAL

- Please mark the cocktail table which comes closest to your model and fill in the requested dimensions. Also send us a picture of your • cocktail table itself in order to produce a customised cover accordingly.
- Select the model: .
  - Spirit is a standard Stretch model suitable for cocktail tables with a diameter of 85 cm which is divided into 4 sub models; Viper (with scissor legs and 2 bars on the side), Basic (a middle bar with 4 feet on the bottom), Passion (with standard scissor legs) and Sentez (round bottom).
  - Como is a customized model that is produced precisely according to the table's top size. Como has no pleat and is suitable for any type of cocktail table.
  - Mode