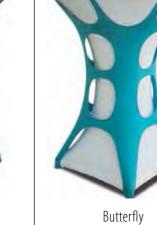

ric
- Senator 180 cm width 100% Polyester, knitted & brushed fabric
- Stretch 160 cm width 90% Micro polyester 10% Lycra
- Any other fabric request can be handled upon demand •
- Please mention the requested quantity in order to provide you with the best possible prices



|    | Table Type no.               |    |
|----|------------------------------|----|
| A) | Diameter of the table top    | cm |
| B) | Heigth of the table          | cm |
| C) | Width / Diameter of the feet | cm |
| D) | Depth of the feet            | cm |
|    |                              |    |

## 19

Palermo

universa



- Palermo is a standard model suitable for any type of cocktail table and is finished on 300 x 300 cm with a decorative tie.





## accessories



with Print





Cowboy



Hour glass



Pure







Halloween





Jetty



Tootsy



Spector