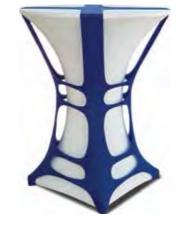

c
- Senator 180 cm width 100% Polyester, knitted & brushed fabric
- Stretch 160 cm width 90% Micro polyester 10% Lycra
- Any other fabric request can be handled upon demand •
- Please mention the requested quantity in order to provide you with the best possible prices



|    | Table Type no.               |    |
|----|------------------------------|----|
| A) | Diameter of the table top    | cm |
| B) | Heigth of the table          | cm |
| C) | Width / Diameter of the feet | cm |
| D) | Depth of the feet            | cm |
|    |                              |    |

## 19

Palermo

universa



- Palermo is a standard model suitable for any type of cocktail table and is finished on 300 x 300 cm with a decorative tie.





## accessories



with Print





Cowboy



Hour glass



Pure







Halloween





Jetty



Tootsy



Spector