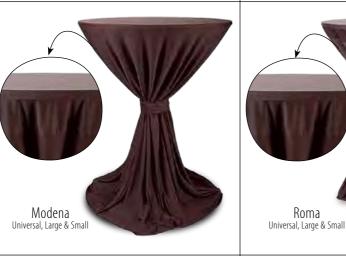

## TOPACOMON COMON

Roma

PRODUCT MANUAL

- Please mark the cocktail table which comes closest to your model and fill in the requested dimensions. Also send us a picture of your • cocktail table itself in order to produce a customised cover accordingly.
- Select the model: .
  - Spirit is a standard Stretch model suitable for cocktail tables with a diameter of 85 cm which is divided into 4 sub models; Viper (with scissor legs and 2 bars on the side), Basic (a middle bar with 4 feet on the bottom), Passion (with standard scissor legs) and Sentez (round bottom).
  - Como is a customized model that is produced precisely according to the table's top size. Como has no pleat and is suitable for any type of cocktail table.
  - Modena is a standard model suitable for any type of cocktail table. We provide our model Modena in 2 sizes; Small (60-80 cm table tops) and Large (85-100 cm table tops).
  - Roma is a standard model suitable for any type of cocktail table with 4 feet. We provide our model Roma in 2 sizes; Small (60-80 cm table tops) and Large (85-100 cm table tops).
  - Napoli is a customised model that is produced precisely according to the table's top size. Napoli has a Plisse pleat for a luxury fall and suitable for any type of cocktail table.
  - Verona is a customised model that is produced precisely according to the table's top size. Verona has a Box pleat for a luxury fall and suitable for any type of cocktail table.
- Select the fabric; we have 5 different fabrics with various colours suitable for cocktail table covers and available from stock without any • minimum quantity required.
- Classic 155 cm width 100% Polyester, plain woven fabric
- Jersey 160 cm width 100% Polyester, round knitted fabric
- Heavy Jersey 160 cm width 100% Polyester, round knitted fabric
- Senator 180 cm width 100% Polyester, knitted & brushed fabric
- Stretch 160 cm width 90% Micro polyester 10% Lycra
- Any other fabric request can be handled upon demand •
- Please mention the requested quantity in order to provide you with the best possible prices