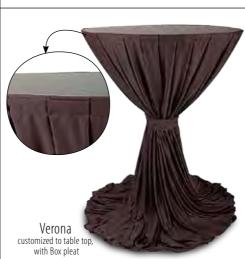

## TOPACOMON COMON

Roma

PRODUCT MANUAL

- Please mark the cocktail table which comes closest to your model and fill in the requested dimensions. Also send us a picture of your • cocktail table itself in order to produce a customised cover accordingly.
- Select the model: .
  - Spirit is a standard Stretch model suitable for cocktail tables with a diameter of 85 cm which is divided into 4 sub models; Viper (with scissor legs and 2 bars on the side), Basic (a middle bar with 4 feet on the bottom), Passion (with standard scissor legs) and Sentez (round bottom).
  - Como is a customized model that is produced precisely according to the table's top size. Como has no pleat and is suitable for any type of cocktail table.
  - Modena is a standard model suitable for any type of cocktail table. We provide our model Modena in 2 sizes; Small (60-80 cm table tops) and Large (85-100 cm table tops).
  - Roma is a standard model suitable for any type of cocktail table with 4 feet. We provide our model Roma in 2 sizes; Small (60-80 cm table tops) and Large (85-100 cm table tops).
  - Napoli is a customised model that is produced precisely according to the table's top size. Napoli has a Plisse pleat for a luxury fall and suitable for any type of cocktail table.
  - Verona is a customised model that is produced precisely according to the table's top size. Verona has a Box pleat for a luxury fall and suitable for any type of cocktail table.
- Select the fabric; we have 5 different fabrics with various colours suitable for cocktail table covers and available from stock without any • minimum quantity required.
- Classic 155 cm width 100% Polyester, plain woven fabric
- Jersey 160 cm width 100% Polyester, round knitted fabric
- Heavy Jersey 160 cm width 100% Polyester, round knitted fabric
- Senator 180 cm width 100% Polyester, knitted & brushed fabric
- Stretch 160 cm width 90% Micro polyester 10% Lycra
- Any other fabric request can be handled upon demand •
- Please mention the requested quantity in order to provide you with the best possible prices