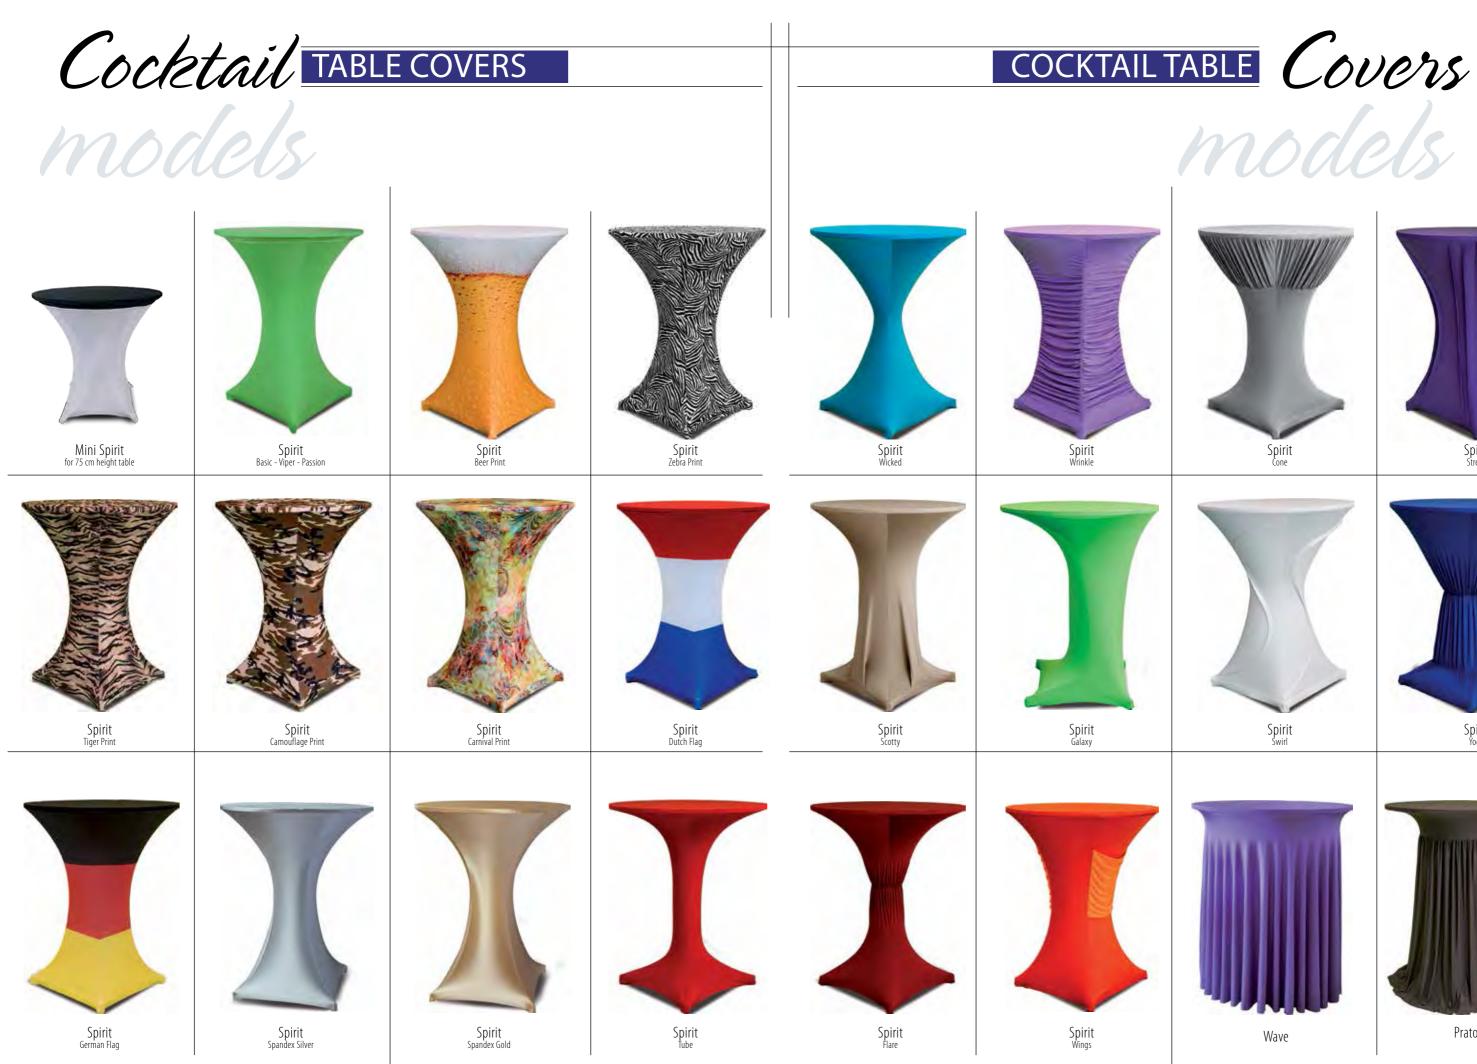

## Cocktail TABLE COVERS

## TOPACOMON COMON

Roma

PRODUCT MANUAL

- Please mark the cocktail table which comes closest to your model and fill in the requested dimensions. Also send us a picture of your • cocktail table itself in order to produce a customised cover accordingly.
- Select the model: .
  - Spirit is a standard Stretch model suitable for cocktail tables with a diameter of 85 cm which is divided into 4 sub models; Viper (with scissor legs and 2 bars on the side), Basic (a middle bar with 4 feet on the bottom), Passion (with standard scissor legs) and Sentez (round bottom).
  - Como is a customized model that is produced precisely according to the table's top size. Como has no pleat and is suitable for any type of cocktail table.
  - Modena is a standard model suitable for any type of cocktail table. We provide our model Modena in 2 sizes; Small (60-80 cm table tops) and Large (85-100 cm table tops).
  - Roma is a standard model suitable for any type of cocktail table with 4 feet. We provide our model Roma in 2 sizes; Small (60-80 cm table tops) and Large (85-100 cm table tops).
  - Napoli is a customised model that is produced precisely according to the table's top size. Napoli has a Plisse pleat for a luxury fall and suitable for any type of cocktail table.
  - Verona is a customised model that is produced precisely according to the table's top size. Verona has a Box pleat for a luxury fall and suitable for any type of cocktail table.
- Select the fabric; we have 5 different fabrics with various colours suitable for cocktail table covers and available from stock without any • minimum quantity required.
- Classic 155 cm width 100% Polyester, plain woven fabric
- Jersey 160 cm width 100% Polyester, round knitted fabric
- Heavy Jersey 160 cm width 100% Polyester, round knitted fabric
- Senator 180 cm width 100% Polyester, knitted & brushed fabric
- Stretch 160 cm width 90% Micro polyester 10% Lycra
- Any other fabric request can be handled upon demand •
- Please mention the requested quantity in order to provide you with the best possible prices