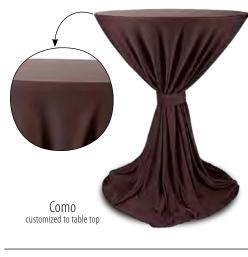

## TOPACOMON COMON

Roma

PRODUCT MANUAL

- Please mark the cocktail table which comes closest to your model and fill in the requested dimensions. Also send us a picture of your • cocktail table itself in order to produce a customised cover accordingly.
- Select the model: .
  - Spirit is a standard Stretch model suitable for cocktail tables with a diameter of 85 cm which is divided into 4 sub models; Viper (with scissor legs and 2 bars on the side), Basic (a middle bar with 4 feet on the bottom), Passion (with standard scissor legs) and Sentez (round bottom).
  - Como is a customized model that is produced precisely according to the table's top size. Como has no pleat and is suitable for any type of cocktail table.
  - Modena is a standard model suitable for any type of cocktail table. We provide our model Modena in 2 sizes; Small (60-80 cm table tops) and Large (85-100 cm table tops).
  - Roma is a standard model suitable for any type of cocktail table with 4 feet. We provide our model Roma in 2 sizes; Small (60-80 cm table tops) and Large (85-100 cm table tops).
  - Napoli is a customised model that is produced precisely according to the table's top size. Napoli has a Plisse pleat for a luxury fall and suitable for any type of cocktail table.
  - Verona is a customised model that is produced precisely according to the table's top size. Verona has a Box pleat for a luxury fall and suitable for any type of cocktail table.
- Select the fabric; we have 5 different fabrics with various colours suitable for cocktail table covers and available from stock without any • minimum quantity required.
- Classic 155 cm width 100% Polyester, plain woven fabric
- Jersey 160 cm width 100% Polyester, round knitted fabric
- Heavy Jersey 160 cm width 100% Polyester, round knitted fabric
- Senator 180 cm width 100% Polyester, knitted & brushed fabric
- Stretch 160 cm width 90% Micro polyester 10% Lycra
- Any other fabric request can be handled upon demand •
- Please mention the requested quantity in order to provide you with the best possible prices