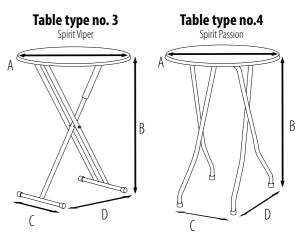

## TOPACOMON COMON

Roma

PRODUCT MANUAL

- Please mark the cocktail table which comes closest to your model and fill in the requested dimensions. Also send us a picture of your • cocktail table itself in order to produce a customised cover accordingly.
- Select the model: .
  - Spirit is a standard Stretch model suitable for cocktail tables with a diameter of 85 cm which is divided into 4 sub models; Viper (with scissor legs and 2 bars on the side), Basic (a middle bar with 4 feet on the bottom), Passion (with standard scissor legs) and Sentez (round bottom).
  - Como is a customized model that is produced precisely according to the table's top size. Como has no pleat and is suitable for any type of cocktail table.
  - Modena is a standard model suitable for any type of cocktail table. We provide our model Modena in 2 sizes; Small (60-80 cm table tops) and Large (85-100 cm table tops).
  - Roma is a standard model suitable for any type of cocktail table with 4 feet. We provide our model Roma in 2 sizes; Small (60-80 cm table tops) and Large (85-100 cm table tops).
  - Napoli is a customised model that is produced precisely according to the table's top size. Napoli has a Plisse pleat for a luxury fall and suitable for any type of cocktail table.
  - Verona is a customised model that is produced precisely according to the table's top size. Verona has a Box pleat for a luxury fall and suitable for any type of cocktail table.
- Select the fabric; we have 5 different fabrics with various colours suitable for cocktail table covers and available from stock without any • minimum quantity required.
- Classic 155 cm width 100% Polyester, plain woven fabric
- Jersey 160 cm width 100% Polyester, round knitted fabric
- Heavy Jersey 160 cm width 100% Polyester, round knitted fabric
- Senator 180 cm width 100% Polyester, knitted & brushed fabric
- Stretch 160 cm width 90% Micro polyester 10% Lycra
- Any other fabric request can be handled upon demand •
- Please mention the requested quantity in order to provide you with the best possible prices

|    | Table Type no.               |    |
|----|------------------------------|----|
| A) | Diameter of the table top    | cm |
| B) | Heigth of the table          | cm |
| C) | Width / Diameter of the feet | cm |
| D) | Depth of the feet            | cm |
|    |                              |    |