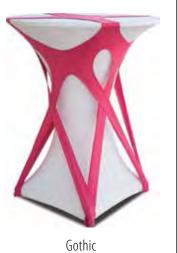

80 cm width 100% Polyester, knitted & brushed fabric
- Stretch 160 cm width 90% Micro polyester 10% Lycra
- Any other fabric request can be handled upon demand •
- Please mention the requested quantity in order to provide you with the best possible prices



|    | Table Type no.               |    |
|----|------------------------------|----|
| A) | Diameter of the table top    | cm |
| B) | Heigth of the table          | cm |
| C) | Width / Diameter of the feet | cm |
| D) | Depth of the feet            | cm |
|    |                              |    |

## 19

Palermo

universa



- Palermo is a standard model suitable for any type of cocktail table and is finished on 300 x 300 cm with a decorative tie.





## accessories



with Print





Cowboy



Hour glass



Pure







Halloween





Jetty



Tootsy



Spector