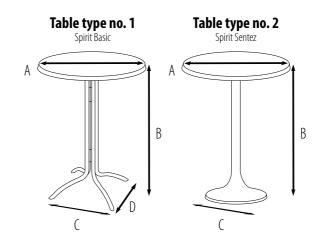

## TOPACOMON COMON

Roma

PRODUCT MANUAL

- Please mark the cocktail table which comes closest to your model and fill in the requested dimensions. Also send us a picture of your • cocktail table itself in order to produce a customised cover accordingly.
- Select the model: .
  - Spirit is a standard Stretch model suitable for cocktail tables with a diameter of 85 cm which is divided into 4 sub models; Viper (with scissor legs and 2 bars on the side), Basic (a middle bar with 4 feet on the bottom), Passion (with standard scissor legs) and Sentez (round bottom).
  - Como is a customized model that is produced precisely according to the table's top size. Como has no pleat and is suitable for any type of cocktail table.
  - Modena is a standard model suitable for any type of cocktail table. We provide our model Modena in 2 sizes; Small (60-80 cm table tops) and Large (85-100 cm table tops).
  - Roma is a standard model suitable for any type of cocktail table with 4 feet. We provide our model Roma in 2 sizes; Small (60-80 cm table tops) and Large (85-100 cm table tops).
  - Napoli is a customised model that is produced precisely according to the table's top size. Napoli has a Plisse pleat for a luxury fall and suitable for any type of cocktail table.
  - Verona is a customised model that is produced precisely according to the table's top size. Verona has a Box pleat for a luxury fall and suitable for any type of cocktail table.
- Select the fabric; we have 5 different fabrics with various colours suitable for cocktail table covers and available from stock without any • minimum quantity required.
- Classic 155 cm width 100% Polyester, plain woven fabric
- Jersey 160 cm width 100% Polyester, round knitted fabric
- Heavy Jersey 160 cm width 100% Polyester, round knitted fabric
- Senator 180 cm width 100% Polyester, knitted & brushed fabric
- Stretch 160 cm width 90% Micro polyester 10% Lycra
- Any other fabric request can be handled upon demand •
- Please mention the requested quantity in order to provide you with the best possible prices

|    | Table Type no.               |    |
|----|------------------------------|----|
| A) | Diameter of the table top    | cm |
| B) | Heigth of the table          | cm |
| C) | Width / Diameter of the feet | cm |
| D) | Depth of the feet            | cm |
|    |                              |    |