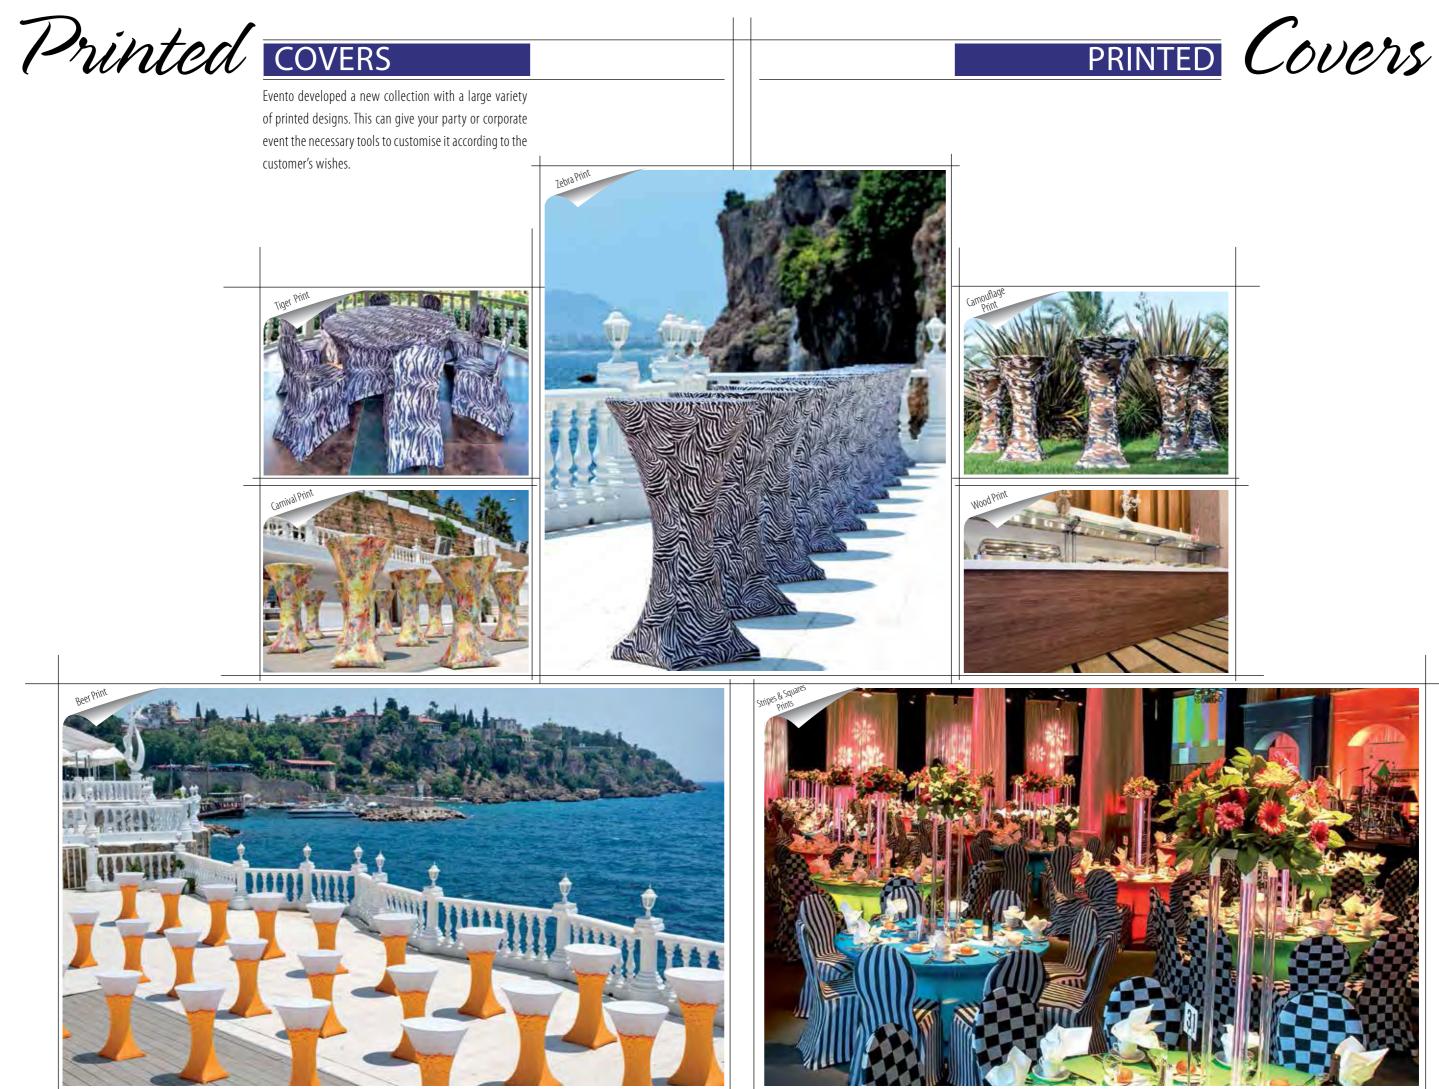

Wave



## Cocktail TABLE COVERS

## TOPACOMON COMON









Roma

PRODUCT MANUAL

- Please mark the cocktail table which comes closest to your model and fill in the requested dimensions. Also send us a picture of your • cocktail table itself in order to produce a customised cover accordingly.
- Select the model: .
  - Spirit is a standard Stretch model suitable for cocktail tables with a diameter of 85 cm which is divided into 4 sub models; Viper (with scissor legs and 2 bars on the side), Basic (a middle bar with 4 feet on the bottom), Passion (with standard scissor legs) and Sentez (round bottom).
  - Como is a customized model that is produced precisely according to the table's top size. Como has no pleat and is suitable for any type of cocktail table.
  - Mo