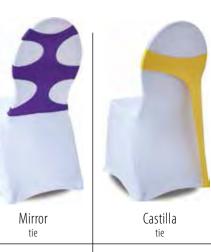

value and a unique atmosphere for your events.







CHAIR Covers

Thanks to the wide range of colours and fabrics, we are able to meet all your demands.

Evento stands out in the market with continuous creation of new designs and supply of various types of fabrics.











#### CHAIR Covers

# models

# models



Talange



Ablis



Ajain



Mystery



Ashley



very



Rolahio



Heury



Blamont



Chambery



Sophia



lsa



Chepy



Cuincy



Poisson



Camares



7ne



Ranville

### CHAIR Covers







Avertin



Chely



Piennes



Novara



Evran



Cayenne



Epain



Grenoble



Lorient



Cerav



Terville



Fontaine



Maurice



Julien



Trove



Toulor



Valady



Charmont



virny



Bourges



Duclair



Canne



Nancy

## CHAIR Covers

# accessories



























































Aspen tie





Sash Tie





















#### PRODUCT MANUAL

#### CHAIR Covers

- Please mark the chair which comes closest to your model and fill in the requested dimensions. Also send us a picture of your chair itself in order to produce a customised cover accordingly
- Select your own design; please check pages 5 to 11 to give your recommendations
- Select the fabric; we have 5 different fabrics with various colours suitable for chair covers and available from stock without any minimum quantity required.
  - Classic 155 cm width 100% Polyester, plain woven fabric
  - Jersey 160 cm width 100% Polyester, round knitted fabric
  - Heavy Jersey 160 cm width 100% Polyester, round knitted fabric
  - Senator 180 cm width 100% Polyester, knitted