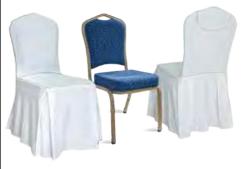

recisely according to your requirements. Through innovative and outstanding designs, we target to create additional value and a unique atmosphere for your events.







CHAIR Covers

Thanks to the wide range of colours and fabrics, we are able to meet all your demands.

Evento stands out in the market with continuous creation of new designs and supply of various types of fabrics.











#### CHAIR Covers

# models

# models



Talange



Ablis



Ajain



Mystery



Ashley



very



Rolahio



Heury



Blamont



Chambery



Sophia



lsa



Chepy



Cuincy



Poisson



Camares



7ne



Ranville

### CHAIR Covers







Avertin



Chely



Piennes



Novara



Evran



Cayenne



Epain



Grenoble



Lorient



Cerav



Terville



Fontaine



Maurice



Julien



Trove



Toulor



Valady



Charmont



virny



Bourges



Duclair



Canne



Nancy

## CHAIR Covers

# accessories



























































Aspen tie





Sash Tie





















#### PRODUCT MANUAL

#### CHAIR Covers

- Please mark the chair which comes closest to your model and fill in the requested dimensions. Also send us a picture of your chair itself in order to produce a customised cover accordingly
- Select your own design; please check pages 5 to 11 to give your recommendations
- Select the fabric; we have 5 different fabrics with various colours suitable for chair covers and available from stock without any minimum quantity required.
  - Classic 155 cm width 100% Polyester, plain woven fabric
  - Jersey 160 cm width 100% Polyester, round knitted fabric