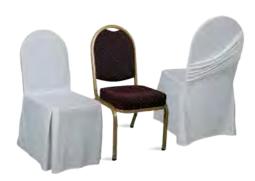

you tailor made chair covers; designed and fitted precisely according to your requirements. Through innovative and outstanding designs, we target to create additional value and a unique atmosphere for your events.







CHAIR Covers

Thanks to the wide range of colours and fabrics, we are able to meet all your demands.

Evento stands out in the market with continuous creation of new designs and supply of various types of fabrics.











#### CHAIR Covers

# models

# models



Talange



Ablis



Ajain



Mystery



Ashley



very



Rolahio



Heury



Blamont



Chambery



Sophia



lsa



Chepy



Cuincy



Poisson



Camares



7ne



Ranville

### CHAIR Covers







Avertin



Chely



Piennes



Novara



Evran



Cayenne



Epain



Grenoble



Lorient



Cerav



Terville



Fontaine



Maurice



Julien



Trove



Toulor



Valady



Charmont



virny



Bourges



Duclair



Canne



Nancy

## CHAIR Covers

# accessories



























































Aspen tie





Sash Tie





















#### PRODUCT MANUAL

#### CHAIR Covers

- Please mark the chair which comes closest to your model and fill in the requested dimensions. Also send us a picture of your chair itself in order to produce a customised cover accordingly
- Select your own design; please check pages 5 to 11 to give your recommendations
- Select the fabric; we have 5 different fabrics with various colours suitable for chair covers and available from stock without any minimum quantity required.
  - Classic 155 cm width 100% Polyester, plain woven fabric
  - Jerse