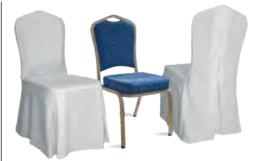

Nothing is more exclusive than creating your own chair cover in an affordable way. Evento offers you tailor made chair covers; designed and fitted precisely according to your requirements. Through innovative and outstanding designs, we target to create additional value and a unique atmosphere for your events.







CHAIR Covers

Thanks to the wide range of colours and fabrics, we are able to meet all your demands.

Evento stands out in the market with continuous creation of new designs and supply of various types of fabrics.











#### CHAIR Covers

# models

# models



Talange



Ablis



Ajain



Mystery



Ashley



very



Rolahio



Heury



Blamont



Chambery



Sophia



lsa



Chepy



Cuincy



Poisson



Camares



7ne



Ranville

### CHAIR Covers







Avertin



Chely



Piennes



Novara



Evran



Cayenne



Epain



Grenoble



Lorient



Cerav



Terville



Fontaine



Maurice



Julien



Trove



Toulor



Valady



Charmont



virny



Bourges



Duclair



Canne



Nancy

## CHAIR Covers

# accessories



























































Aspen tie





Sash Tie





















#### PRODUCT MANUAL

#### CHAIR Covers

- Please mark the chair which comes closest to your model and fill in the requested dimensions. Also send us a picture of your chair itself in order to produce a customised cover accordingly
- Select your own design; please check pages 5 to 11 to give your recommendations
- Select the fabric; we have 5 different fabrics with various colours suitable for chair covers and available from stock witho