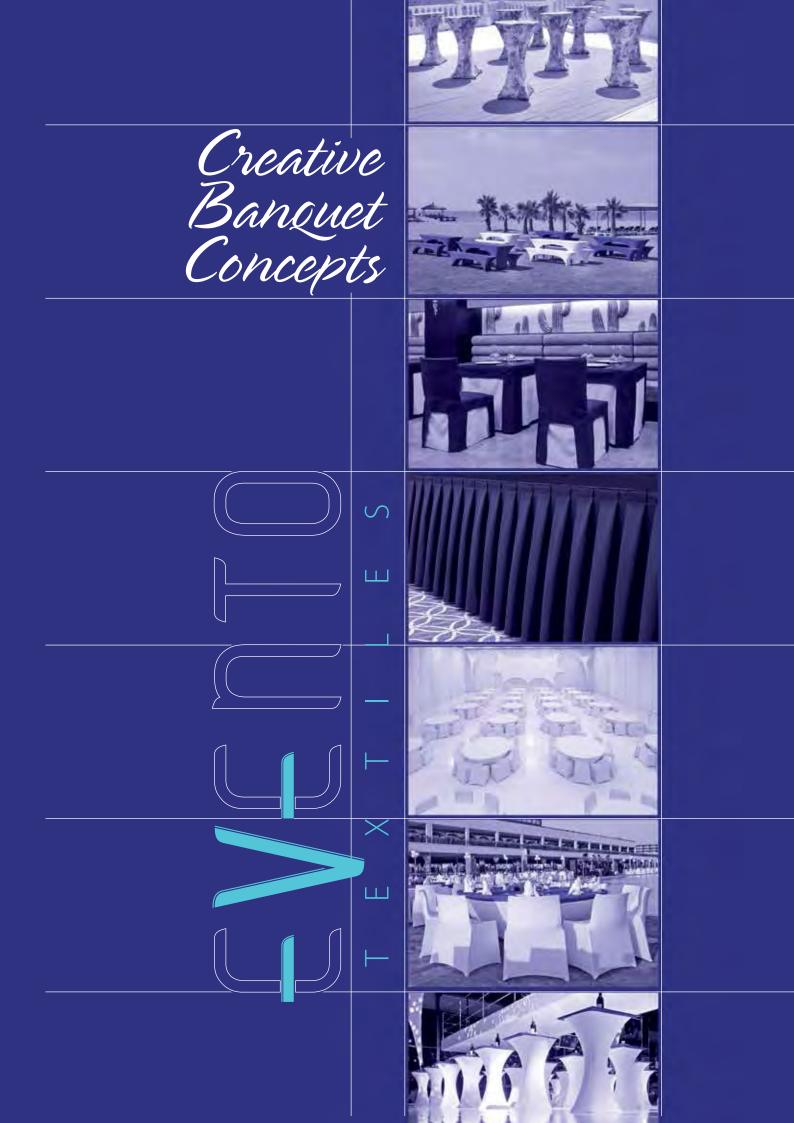

Nothing is more exclusive than creating your own chair cover in an affordable way. Evento offers you tailor made chair covers; designed and fitted precisely according to your requirements. Through innovative and outstanding designs, we target to create additional value and a unique atmosphere for your events.

CHAIR Covers

Thanks to the wide range of colours and fabrics, we are able to meet all your demands.

Evento stands out in the market with continuous creation of new designs and supply of various types of fabrics.

#### CHAIR Covers