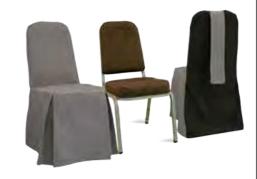

Nothing is more exclusive than creating your own chair cover in an affordable way. Evento offers you tailor made chair covers; designed and fitted precisely according to your requirements. Through innovative and outstanding designs, we target to create additional value and a unique atmosphere for your events.

CHAIR Covers

Thanks to the wide range of colours and fabrics, we are able to meet all your demands.

Evento stands out in the market with continuous creation of new designs and supply of various types of fabrics.

#### CHAIR Covers