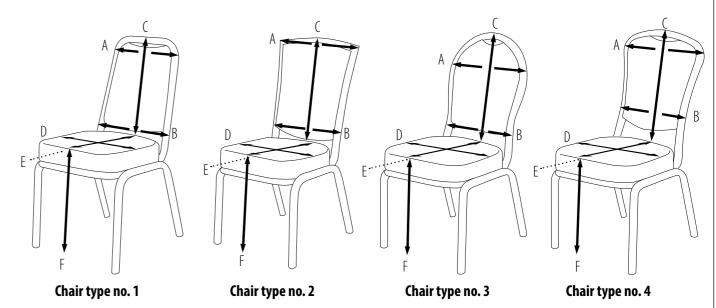

#### PRODUCT MANUAL

#### CHAIR Covers

- Please mark the chair which comes closest to your model and fill in the requested dimensions. Also send us a picture of your chair itself in order to produce a customised cover accordingly
- Select your own design; please check pages 5 to 11 to give your recommendations
- Select the fabric; we have 5 different fabrics with various colours suitable for chair covers and available from stock without any minimum quantity required.
  - Classic 155 cm width 100% Polyester, plain woven fabric
  - Jersey 160 cm width 100% Polyester, round knitted fabric
  - Heavy Jersey 160 cm width 100% Polyester, round knitted fabric
  - Senator 180 cm width 100% Polyester, knitted & brushed fabric
  - Stretch 160 cm width 90% Micro polyester 10% Lycra
- Any other fabric request can be handled upon demand
- Please mention the requested quantity in order to provide you with the best possible prices

|    | Chair Type no.                     |    |
|----|------------------------------------|----|
|    | Width of the back rest from top    | cm |
|    | Width of the back rest from bottom | cm |
| C) | Heigth of the back rest            | cm |
| D) | Width of the seating area          | cm |
| E) | Depth of the seating area          | cm |
| F) | Height from seating area to floor  | cm |