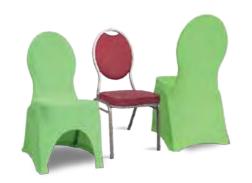

Nothing is more exclusive than creating your own chair cover in an affordable way. Evento offers you tailor made chair covers; designed and fitted precisely according to your requirements. Through innovative and outstanding designs, we target to create additional value and a unique atmosphere for your events.







CHAIR Covers

Thanks to the wide range of colours and fabrics, we are able to meet all your demands.

Evento stands out in the market with continuous creation of new designs and supply of various types of fabrics.











#### CHAIR Covers

# models

# models



Talange



Ablis



Ajain



Mystery



Ashley



very



Rolahio



Heury



Blamont



Chambery



Sophia



lsa



Chepy



Cuincy



Poisson



Camares



7ne



Ranville

### CHAIR Covers







Avertin



Chely



Piennes



Novara



Evran



Cayenne



Epain



Grenoble



Lorient



Cerav



Terville



Fontaine



Maurice



Julien



Trove



Toulor



Valady



Charmont



virny



Bourges



Duclair



Canne



Nancy

## CHAIR Covers

# accessories



























































Aspen tie





Sash Tie





















#### PRODUCT MANUAL

#### CHAIR Covers

- Please mark the chair which comes closest to your model and fill in the requested dimensions. Also send us a picture of your chair itself in order to produce a customised cover accordingly
- Select your own design;