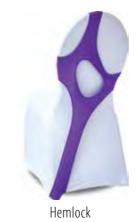

or your events.







CHAIR Covers

Thanks to the wide range of colours and fabrics, we are able to meet all your demands.

Evento stands out in the market with continuous creation of new designs and supply of various types of fabrics.











#### CHAIR Covers

# models

# models



Talange



Ablis



Ajain



Mystery



Ashley



very



Rolahio



Heury



Blamont



Chambery



Sophia



lsa



Chepy



Cuincy



Poisson



Camares



7ne



Ranville

### CHAIR Covers







Avertin



Chely



Piennes



Novara



Evran



Cayenne



Epain



Grenoble



Lorient



Cerav



Terville



Fontaine



Maurice



Julien



Trove



Toulor



Valady



Charmont



virny



Bourges



Duclair



Canne



Nancy

## CHAIR Covers

# accessories



























































Aspen tie





Sash Tie





















#### PRODUCT MANUAL

#### CHAIR Covers

- Please mark the chair which comes closest to your model and fill in the requested dimensions. Also send us a picture of your chair itself in order to produce a customised cover accordingly
- Select your own design; please check pages 5 to 11 to give your recommendations
- Select the fabric; we have 5 different fabrics with various colours suitable for chair covers and available from stock without any minimum quantity required.
  - Classic 155 cm width 100% Polyester, plain woven fabric
  - Jersey 160 cm width 100% Polyester, round knitted fabric
  - Heavy Jersey 160 cm width 100% Polyester, round knitted fabric
  - Senator 180 cm width 100% Polyester, knitted & brushed fabric
  - Stretch 16