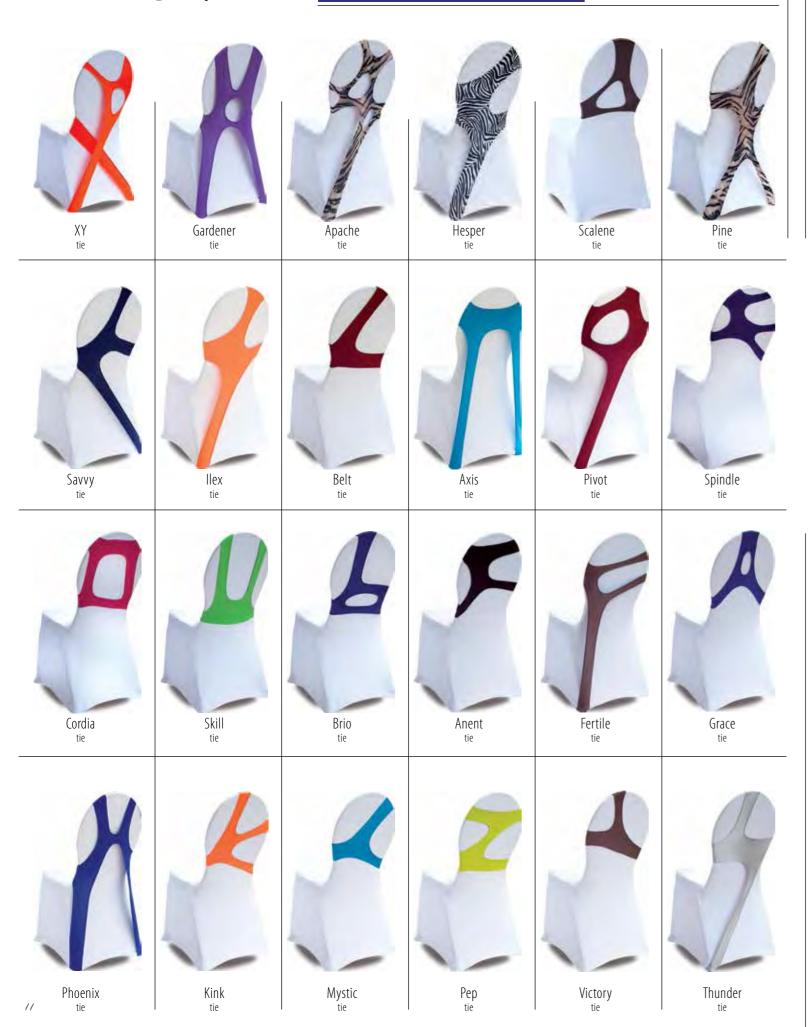

ange of colours and fabrics, we are able to meet all your demands.

Evento stands out in the market with continuous creation of new designs and supply of various types of fabrics.











#### CHAIR Covers

# models

# models



Talange



Ablis



Ajain



Mystery



Ashley



very



Rolahio



Heury



Blamont



Chambery



Sophia



lsa



Chepy



Cuincy



Poisson



Camares



7ne



Ranville

### CHAIR Covers







Avertin



Chely



Piennes



Novara



Evran



Cayenne



Epain



Grenoble



Lorient



Cerav



Terville



Fontaine



Maurice



Julien



Trove



Toulor



Valady



Charmont



virny



Bourges



Duclair



Canne



Nancy

## CHAIR Covers

# accessories



























































Aspen tie





Sash Tie





















#### PRODUCT MANUAL

#### CHAIR Covers

- Please mark the chair which comes closest to your model and fill in the requested dimensions. Also send us a picture of your chair itself in order to produce a customised cover accordingly
- Select your own design; please check pages 5 to 11 to give your recommendations
- Select the fabric; we have 5 different fabrics with various colours suitable for chair covers and available from stock without any minimum quantity required.
  - Classic 155 cm width 100% Polyester, plain woven fabric
  - Jersey 160 cm width 100% Polyester, round knitted fabric
  - Heavy Jersey 160 cm width 100% Polyester, round knitted fabric
  - Senator 180 cm width 100% Polyester, knitted & brushed fabric
  - Stretch 160 cm width 90% Micro polyester 10% Lycra
- Any other fabr